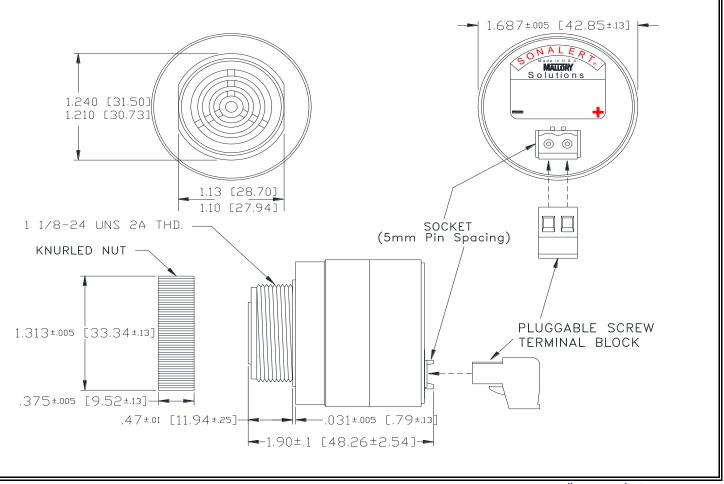

## MALLORY Mallory Sonalert Products,Inc. Part #: Sales Outline Drawing

Part #: SCE028XA2DP3B

Revision: B

**Specifications:** 

| Sound Level Category  | Extra Loud                                                                                 |
|-----------------------|--------------------------------------------------------------------------------------------|
| Mode of Operation     | Slow Double Pulse @ 0.5 PPS                                                                |
| Voltage Rating        | 16 to 28 VAC                                                                               |
| Frequency             | 2000 ± 500 Hz                                                                              |
| Loudness @ 2 FT       | 95 to 105 dB(A) Typ.                                                                       |
| Current Draw          | 40mA MAX                                                                                   |
| Housing Material      | 6/6 Nylon, Color: Black                                                                    |
| Storage Temperature   | -40° to +85° C                                                                             |
| Operating Temperature | -40° to +85° C                                                                             |
| Panel Mounting        | Recommended hole size is 1.25"(31.75mm). Thread front will fit standard 30mm(1.181") hole. |
| Knurled Nut           | Used to attach part to panel. The max recommended torque is 10 in-lbs.                     |
| Weight (Typical)      | 1.6 oz (45g)                                                                               |
| NEMA 3R,4X, & 12      | Approved with use of ACC03.                                                                |
| cUL Recognition       | cUL Recognized                                                                             |
| Options               | Please contact factory.                                                                    |

Dimensions: Inches (mm) cUL Recognized ROHS Compliant