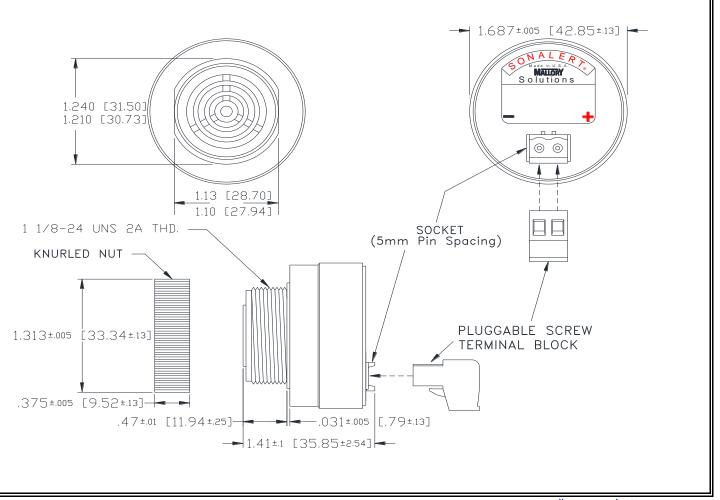

## MALLORY Mallory Sonalert Products, Inc. Part #: SCE028SA3QP1B Specifications:

| Specifications:       |                                                                                            |
|-----------------------|--------------------------------------------------------------------------------------------|
| Sound Level Category  | Soft                                                                                       |
| Mode of Operation     | Quick Pulse @ 60 PPS                                                                       |
| Voltage Rating        | 16 to 28 VAC                                                                               |
| Frequency             | 2900 ± 500 Hz                                                                              |
| Loudness @ 2 FT       | 65 to 75 dB(A) Typ.                                                                        |
| Current Draw          | 40mA MAX                                                                                   |
| Housing Material      | 6/6 Nylon, Color: Black                                                                    |
| Storage Temperature   | -40° to +85° C                                                                             |
| Operating Temperature | -40° to +85° C                                                                             |
| Panel Mounting        | Recommended hole size is 1.25"(31.75mm). Thread front will fit standard 30mm(1.181") hole. |
| Knurled Nut           | Used to attach part to panel. The max recommended torque is 10 in-lbs.                     |
| Weight (Typical)      | 1.6 oz (45g)                                                                               |
| NEMA 3R,4X, & 12      | Approved with use of ACC03.                                                                |
| cUL Recognition       | cUL Recognized                                                                             |

Dimensions: Inches (mm) cUL Recognized ROHS Compliant

Please contact factory.

Options