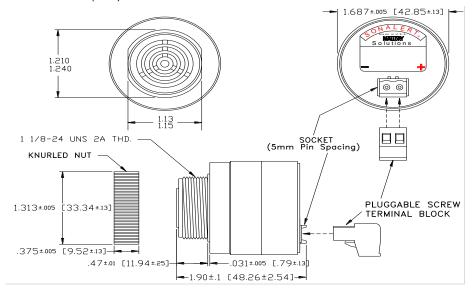

## MALLORY Mallory Sonalert Products,Inc. Sales Outline Drawing

Part #: SCE016XD2FP1B
Revision:

**Specifications:** 

| opecifications.       |                                                                                            |
|-----------------------|--------------------------------------------------------------------------------------------|
| Sound Level Category  | Extra Loud                                                                                 |
| Mode of Operation     | Fast Pulse @ 10 PPS                                                                        |
| Voltage Rating        | 6 to 16 VDC                                                                                |
| Frequency             | 2000 ± 500 Hz                                                                              |
| Loudness @ 2 FT       | 95 to 105 dB(A) Typ.                                                                       |
| Current Draw          | 40mA MAX                                                                                   |
| Housing Material      | 6/6 Nylon, Color: Black                                                                    |
| Storage Temperature   | -40° to +85° C                                                                             |
| Operating Temperature | -40° to +85° C                                                                             |
| Panel Mounting        | Recommended hole size is 1.25"(31.75mm). Thread front will fit standard 30mm(1.181") hole. |
| Knurled Nut           | Used to attach part to panel. The max recommended torque is 10 in-lbs.                     |
| Weight (Typical)      | 2.1 oz (60g)                                                                               |
| NEMA 3R,4X, & 12      | Approved with use of ACC03.                                                                |
| cUL Recognition       | cUL Recognized                                                                             |
| Options               | Please contact factory.                                                                    |

**Dimensions:** Inches (mm)