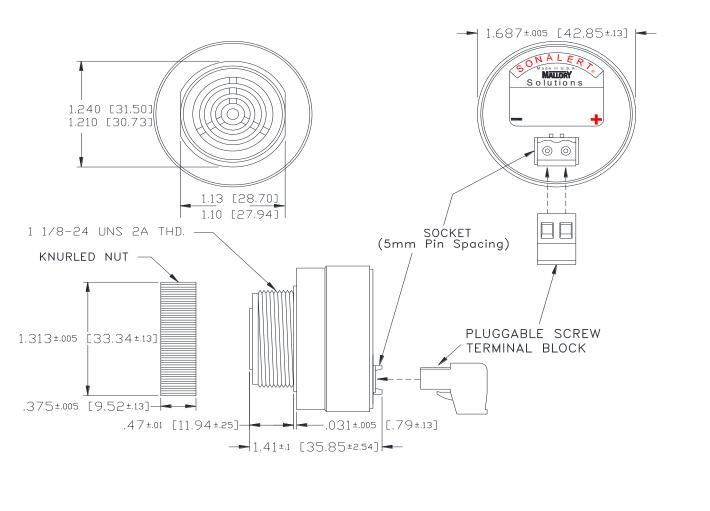

## MALLORY Mallory Sonalert Products,Inc. | Part #: S Sales Outline Drawing | Revision:

Part #: SCE016MD3SS1B
Revision:

**Specifications:** 

| Sound Level Category  | Medium                                                                                     |
|-----------------------|--------------------------------------------------------------------------------------------|
| Mode of Operation     | 1 Min On-Time Continuous                                                                   |
| Voltage Rating        | 6 to 16 VDC                                                                                |
| Frequency             | 2900 ± 500 Hz                                                                              |
| Loudness @ 2 FT       | 75 to 85 dB(A) Typ.                                                                        |
| Current Draw          | 40mA MAX                                                                                   |
| Housing Material      | 6/6 Nylon, Color: Black                                                                    |
| Storage Temperature   | -40° to +85° C                                                                             |
| Operating Temperature | -40° to +85° C                                                                             |
| Panel Mounting        | Recommended hole size is 1.25"(31.75mm). Thread front will fit standard 30mm(1.181") hole. |
| Knurled Nut           | Used to attach part to panel. The max recommended torque is 10 in-lbs.                     |
| Weight (Typical)      | 1.6 oz (45g)                                                                               |
| NEMA 3R,4X, & 12      | Approved with use of ACC03.                                                                |
| cUL Recognition       | cUL Recognized                                                                             |
| Options               | Please contact factory.                                                                    |

Dimensions: Inches (mm) cull Recognized ROHS Compliant