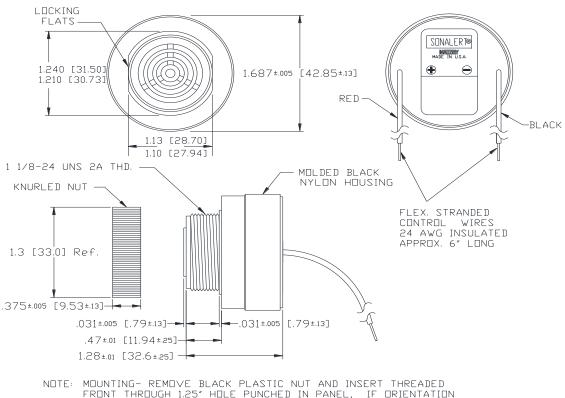

## **Dimensions:** Inches (mm)

## **cUL** Recognized

NOTE: MOUNTING- REMOVE BLACK PLASTIC NUT AND INSERT THREADED FRONT THROUGH 1.25" HOLE PUNCHED IN PANEL, IF ORIENTATION IS NEEDED, NOTE LOCKING FLATS ON DRAWING. SCREW NUT BACK ON. DO NOT OVERTIGHTEN.