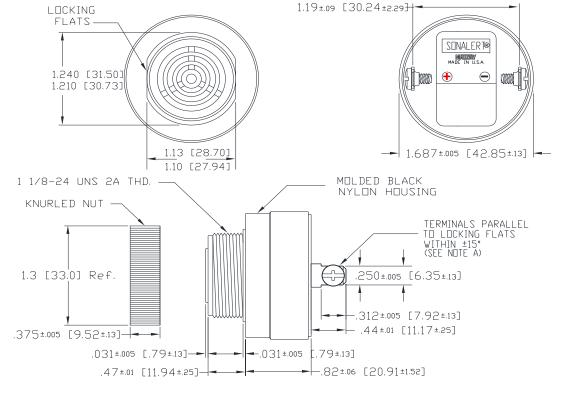

## Mallory Sonalert Products, Inc. Sales Outline Drawing

Part #: SC250HP

Revision: G

| r                     |                                                                                            |
|-----------------------|--------------------------------------------------------------------------------------------|
| Specifications:       |                                                                                            |
| Sound Level Category  | Medium                                                                                     |
| Mode of Operation     | Fast Pulse @ 2 - 10 PPS                                                                    |
| Voltage Rating        | 60 to 250 VAC/DC                                                                           |
| Frequency             | 4500 ± 500 Hz                                                                              |
| Loudness @ 2 FT       | 68 to 80 dB(A) Typ.                                                                        |
| Loudness @ Min Vdc    | 68 dB(A) @ 2 Feet and 60 Vdc                                                               |
| Loudness @ Max Vdc    | 80 dB(A) @ 2 Feet and 250 Vdc                                                              |
| Current Draw          | 5-16mA                                                                                     |
| Duty Cycle (%)        | 50                                                                                         |
| Housing Material      | 6/6 Nylon, Color: Black                                                                    |
| Storage Temperature   | -40° to +85° C                                                                             |
| Operating Temperature | -30° to +65° C                                                                             |
| Panel Mounting        | Recommended hole size is 1.25"(31.75mm). Thread front will fit standard 30mm(1.181") hole. |
| Knurled Nut           | Used to attach part to panel. The max recommended torque is 10 in-lbs.                     |
| Weight (Typical)      | 1.6 oz (45g)                                                                               |
| NEMA 3R,4X, & 12      | Approved with use of ACC03.                                                                |
| Options               | Please contact factory.                                                                    |

## **Dimensions:** Inches (mm)

NOTE A: TERMINALS-.032 BRASS TIN
PLATED, TAPPED FOR #6-32
SCREW. TWO #6-32 NICKEL
PLATED BRASS SCREWS
INCLUDED. WILL ACCEPT 1/4"
QUICK CONNECT.

NOTE B: MOUNTING- REMOVE BLACK PLASTIC NUT AND INSERT THREADED FRONT THROUGH 1.25" HOLE PUNCHED IN PANEL, IF DRIENTATION IS NEEDED, NOTE LOCKING FLATS ON DRAWING. SCREW NUT BACK ON. DO NOT OVERTIGHTEN.