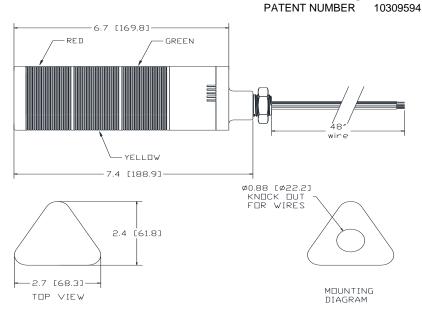

Dimensions: Inches (mm)

## cUL Recognized

ROHS Compliant

LED OPERATION: CONNECT STACK COLOR WIRE TO POWER AND BROWN WIRE TO POWER.

SOUND OPERATION: CONNECT GRAY AND BLACK WIRES TO POWER FOR CONTINUOUS SOUND.

FOR MEDIUM PULSE, CONNECT GRAY & BLACK TO POWER AND ORANGE WIRE TO GREEN/YELLOW WIRE. FOR DOUBLE PULSE, CONNECT GRAY & BLACK TO POWER AND PURPLE WIRE TO GREEN/YELLOW WIRE. FOR CONT/BEEP, CONNECT GRAY & BLACK TO POWER AND ORANGE & PURPLE TO GREEN/YELLOW WIRE.