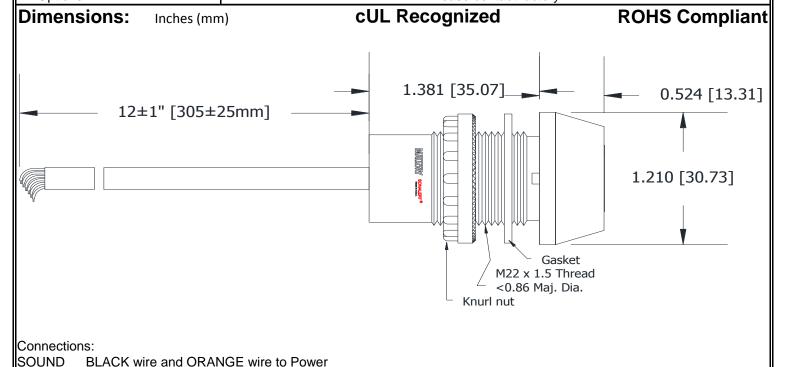

## MALLORY Mallory Sonalert Products, Inc. Sales Outline Drawing Revision: A Specifications: Sound Level Category Mode of Operation Chime Sound @ 3 Seconds for 15 Seconds, then 0.1s beep @ 1 PPS until reset.

| Sound Level Category   | Loud                                                                        |
|------------------------|-----------------------------------------------------------------------------|
| Mode of Operation      | Chime Sound @ 3 Seconds for 15 Seconds, then 0.1s beep @ 1 PPS until reset. |
| Voltage Rating         | 20 to 28 VAC/DC                                                             |
| Frequency              | 3900 ± 500 Hz                                                               |
| Loudness @ 1M          | 80 to 85 dB(A) Typ.                                                         |
| Sound Current Draw     | 40mA MAX                                                                    |
| LED Color              | RED                                                                         |
| LED Current Draw       | 60mA MAX                                                                    |
| Total Max Current Draw | 100mA MAX                                                                   |
| Housing Material       | 6/6 Nylon, Color: Black                                                     |
| Top Cap Material       | 6/6 Nylon, Color: Opaque White                                              |
| Storage Temperature    | -40° to +70° C                                                              |
| Operating Temperature  | -30° to +60° C                                                              |
| Mounting               | Recommended hole size is 22.5 mm.                                           |
| Knurled Nut            | The max recommended torque is 10 in-lbs.                                    |
| Cable                  | Gray, UL Style 21894, 300V, 105°C, 24AWG, Pb-Free Tinned Leads              |
| Weight (Typical)       | 32 grams                                                                    |
| NEMA 12                | Approved with use of included gasket.                                       |
| Options                | Please contact factory.                                                     |

BROWN wire and RED wire to Power

TOP