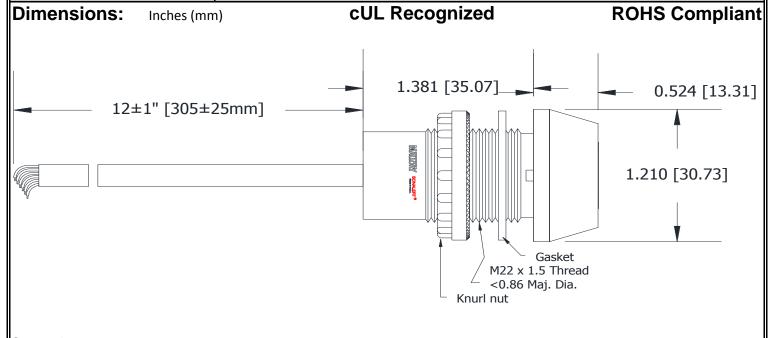

## MALLORY Mallory Sonalert Products, Inc. | Part #: JR16-R-DMFP115 | Sales Outline Drawing | Revision: A

Specifications:

| Sound Level Category   | Medium                                                                  |
|------------------------|-------------------------------------------------------------------------|
| Mode of Operation      | Fast Pulse @ 10 PPS for 15 Seconds, then 0.1s beep @ 1 PPS until reset. |
| Voltage Rating         | 9 to 16 VDC                                                             |
| Frequency              | 3900 ± 500 Hz                                                           |
| Loudness @ 1M          | 70 to 75 dB(A) Typ.                                                     |
| Sound Current Draw     | 40mA MAX                                                                |
| LED Color              | RED                                                                     |
| LED Current Draw       | 60mA MAX                                                                |
| Total Max Current Draw | 100mA MAX                                                               |
| Housing Material       | 6/6 Nylon, Color: Black                                                 |
| Top Cap Material       | 6/6 Nylon, Color: Opaque White                                          |
| Storage Temperature    | -40° to +70° C                                                          |
| Operating Temperature  | -30° to +60° C                                                          |
| Mounting               | Recommended hole size is 22.5 mm.                                       |
| Knurled Nut            | The max recommended torque is 10 in-lbs.                                |
| Cable                  | Gray, UL Style 21894, 300V, 105°C, 24AWG, Pb-Free Tinned Leads          |
| Weight (Typical)       | 32 grams                                                                |
| NEMA 12                | Approved with use of included gasket.                                   |
| Options                | Please contact factory.                                                 |