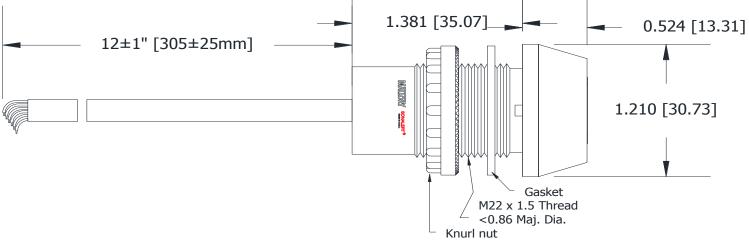

## MALLORY Mallory Sonalert Products,Inc. Part #: JR16-R-DLSP115 Revision: A

| Specifications: |
|-----------------|
|-----------------|

| Sound Level Category   | Loud                                                                   |
|------------------------|------------------------------------------------------------------------|
| Mode of Operation      | Slow Pulse @ 1 PPS for 15 Seconds, then 0.1s beep @ 1 PPS until reset. |
| Voltage Rating         | 9 to 16 VDC                                                            |
| Frequency              | 3900 ± 500 Hz                                                          |
| Loudness @ 1M          | 80 to 85 dB(A) Typ.                                                    |
| Sound Current Draw     | 40mA MAX                                                               |
| LED Color              | RED                                                                    |
| LED Current Draw       | 60mA MAX                                                               |
| Total Max Current Draw | 100mA MAX                                                              |
| Housing Material       | 6/6 Nylon, Color: Black                                                |
| Top Cap Material       | 6/6 Nylon, Color: Opaque White                                         |
| Storage Temperature    | -40° to +70° C                                                         |
| Operating Temperature  | -30° to +60° C                                                         |
| Mounting               | Recommended hole size is 22.5 mm.                                      |
| Knurled Nut            | The max recommended torque is 10 in-lbs.                               |
| Cable                  | Gray, UL Style 21894, 300V, 105°C, 24AWG, Pb-Free Tinned Leads         |
| Weight (Typical)       | 32 grams                                                               |
| NEMA 12                | Approved with use of included gasket.                                  |
| Options                | Please contact factory.                                                |