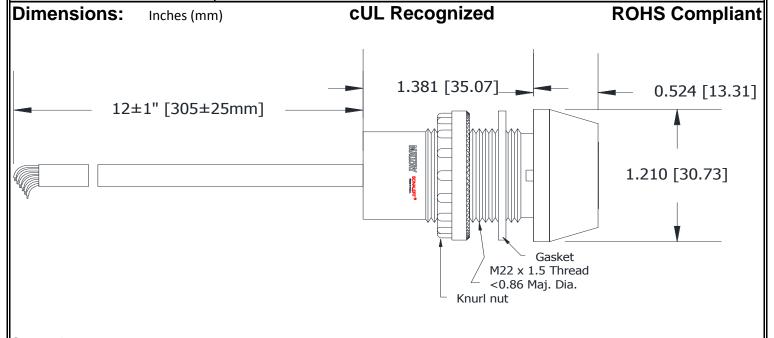

## MALLORY Mallory Sonalert Products, Inc. Part #: JR16-R-DLCM115 Sales Outline Drawing Revision: A

Specifications:

| Sound Level Category   | Loud                                                                        |
|------------------------|-----------------------------------------------------------------------------|
| Mode of Operation      | Chime Sound @ 3 Seconds for 15 Seconds, then 0.1s beep @ 1 PPS until reset. |
| Voltage Rating         | 9 to 16 VDC                                                                 |
| Frequency              | 3900 ± 500 Hz                                                               |
| Loudness @ 1M          | 80 to 85 dB(A) Typ.                                                         |
| Sound Current Draw     | 40mA MAX                                                                    |
| LED Color              | RED                                                                         |
| LED Current Draw       | 60mA MAX                                                                    |
| Total Max Current Draw | 100mA MAX                                                                   |
| Housing Material       | 6/6 Nylon, Color: Black                                                     |
| Top Cap Material       | 6/6 Nylon, Color: Opaque White                                              |
| Storage Temperature    | -40° to +70° C                                                              |
| Operating Temperature  | -30° to +60° C                                                              |
| Mounting               | Recommended hole size is 22.5 mm.                                           |
| Knurled Nut            | The max recommended torque is 10 in-lbs.                                    |
| Cable                  | Gray, UL Style 21894, 300V, 105°C, 24AWG, Pb-Free Tinned Leads              |
| Weight (Typical)       | 32 grams                                                                    |
| NEMA 12                | Approved with use of included gasket.                                       |
| Options                | Please contact factory.                                                     |