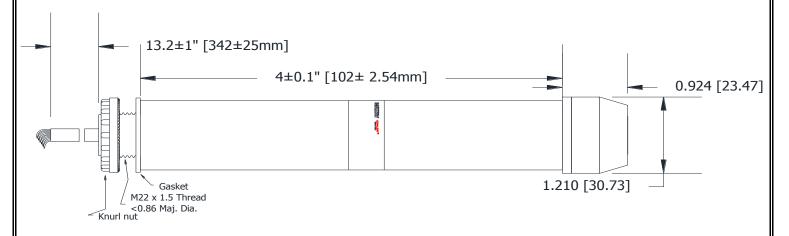

|
|                                                                               | 9 to 390 80 to 8 40 BOTTOM GREEN 25mA max  129 6/6 Nylon, Constitution of the max recommended The max recommended Gray, UL Style 21894, 300V, 10 Approved with the second of the max recommended Style 21894, 300V, 10 Approved with the second of the max recommended Style 21894, 300V, 10 Approved with the second of the second |

Dimensions: Inches (mm) cul Recognized ROHS Compliant



## Connections:

SOUND BLACK wire to Ground and ORANGE wire to Positive BOTTOM BROWN wire to Ground and GREEN wire to Positive TOP BROWN wire to Ground and RED wire to Positive

## **Mouser Electronics**

**Authorized Distributor** 

Click to View Pricing, Inventory, Delivery & Lifecycle Information:

Mallory Sonalert: JR16-RG-4LDP215