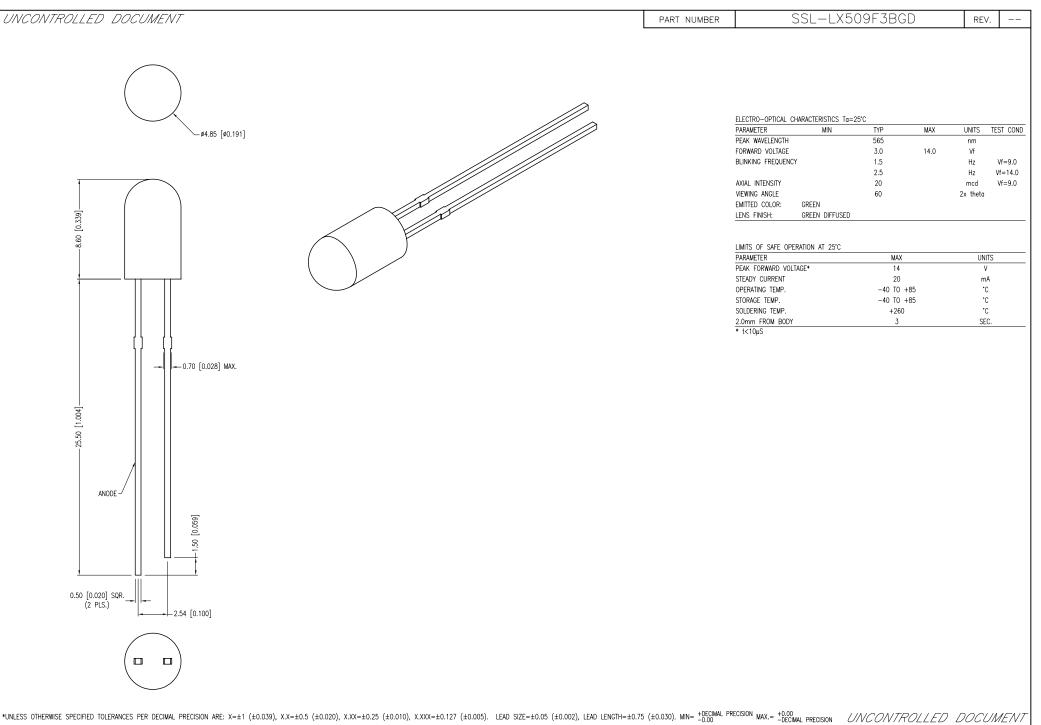

DATE: 12.14.11 DRAWN BY: AB 290 E. HELEN ROAD T-5mm (T-1 3/4) BLINKING LED, 565nm GREEN, GREEN DIFFUSED LENS. PALATINE, IL 60067-6976 PAGE: 1 OF 1 CHKD BY: JD \*\*THE SPECIFICATIONS MAY CHANGE AT ANY TIME WITHOUT NOTICE DUE TO NEW MATERIALS OR PRODUCT IMPROVEMENT.\*\* PHONE: +1.847.359.2790 SCALE: NTS APRVD BY: SS CONFIDENTIAL INFORMATION THE INFORMATION CONTAINED IN THIS DOCUMENT IS THE PROPERTY OF LUMEX INC. EXCEPT AS SPECIFICALLY AUTHORIZED IN WRITING BY LUMEX INC., THE HOLDER OF THIS DOCUMENT SHALL FAX: +1.847.359.6538 Creating LED and LCD Solutions Together" WEB: WWW.LUMEX.COM KEEP ALL INFORMATION CONTAINED HEREIN CONFIDENTIAL AND SHALL PROTECT SAME IN WHOLE OR IN PART FROM DISCLOSURE AND DISSEMINATION TO ALL THIRD PARTIES. UNIT: mm [INCH]  $(\mathbb{N})$ 

## **Mouser Electronics**