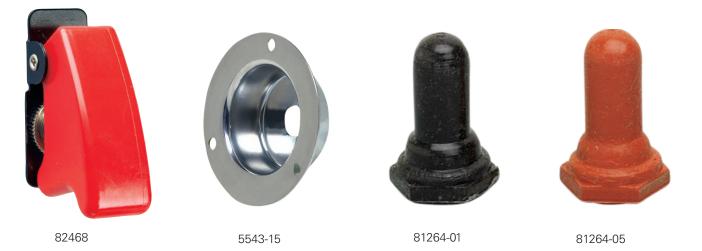

## Description

Littelfuse's accessories protect both the physical integrity and the performance of our wide portfolio of toggle switches. For example, switch guard 82468 prevents damage to a toggle by covering the actuator, but also secures the switch and system in the Off (or On) position. In serving as a manual 'lock-out,' it prevents accidental actuation of the switch and system control is only allowed when the operator has deliberately raised the cover.

## **Ordering Information**

| PART NUMBER | DESCRIPTION                            |
|-------------|----------------------------------------|
| 5543-15 *   | Toggle Recessed Faceplate Switch Guard |
| 81255 *     | Dark Gray Half-Boot Seal               |
| 81264 *     | Grey Boot Seal                         |
| 81264-01 *  | Black Boot Seal                        |
| 81264-05 *  | Red Boot Seal                          |
| 82465 *     | Toggle Surface Mount Switch Guard      |
| 82468 *     | Guard only: Does not include a switch  |
| M-598 *     | Toggle Marine Emergency Lanyard        |