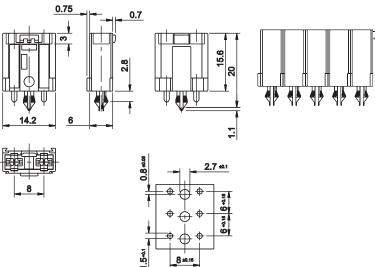

# PCB MOUNT FUSE HOLDER FOR MINI® STYLE BLADE FUSE

125Vdc





Fuse holder for MINI/ FK1 fuses for PCB applications. The FL1 Fuse Holder can be mounted in a row of nearly any number. The terminals fit into a 7.62 mm pitch.

### **Specifications**

Max Voltage Rating: 125V
Max Current Rating: 30A

**Connections:** Leaf spring connector system

**Body Material:** Thermoplastic UL 94-V0, heat-resistant

Clip Material: Copper alloy, Tin-plated finish

## **Ordering Information**

| PART NUMBER   | PACKAGE SIZE |
|---------------|--------------|
| 178.6764.0001 | 100          |

#### **Dimensions in mm**



### **Ratings**

| Part Number   | Description | Contact Temperature |
|---------------|-------------|---------------------|
| 178.6764.0001 | Complete    | max. 130°C          |

The FL1 Fuse Holder can be mounted in a row in nearly any number. The terminals of the holder will also fit into a 7.62 mm pitch.

# **Mouser Electronics**

**Authorized Distributor** 

Click to View Pricing, Inventory, Delivery & Lifecycle Information:

Littelfuse: 178.6764.0001