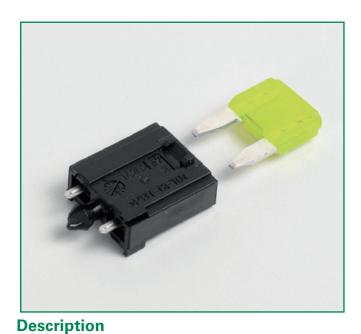

# PCB MOUNT FUSE HOLDER FOR MINI® STYLE BLADE FUSE

125Vdc

Fuse holder for MINI/ FK1 fuses for PCB applications. The FL1 Fuse Holder can be mounted in a row of nearly any number. The terminals fit into a 7.62 mm pitch.

### **Ratings**

| Part Number   | Description | Contact Temperature |
|---------------|-------------|---------------------|
| 178.6764.0001 | Complete    | max. 130°C          |

The FL1 Fuse Holder can be mounted in a row in nearly any number. The terminals of the holder will also fit into a 7.62 mm pitch.