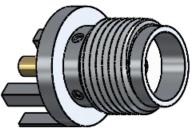

|   |                      |                |                                | 7    |                                                      | 6               | 5 | 4                                                    | 3                                                                                                                                                                                                                                                                                                           |                                                                                                                                                                                                                                                                                                                                                                                                                                                                                                                                    | 2                                                                                                                                                     | 1                                                                                                    |                             |
|---|----------------------|----------------|--------------------------------|------|------------------------------------------------------|-----------------|---|------------------------------------------------------|-------------------------------------------------------------------------------------------------------------------------------------------------------------------------------------------------------------------------------------------------------------------------------------------------------------|------------------------------------------------------------------------------------------------------------------------------------------------------------------------------------------------------------------------------------------------------------------------------------------------------------------------------------------------------------------------------------------------------------------------------------------------------------------------------------------------------------------------------------|-------------------------------------------------------------------------------------------------------------------------------------------------------|------------------------------------------------------------------------------------------------------|-----------------------------|
|   | DESCRIPTION          | MATERIAL       | FINISH                         |      |                                                      |                 |   |                                                      |                                                                                                                                                                                                                                                                                                             | REV                                                                                                                                                                                                                                                                                                                                                                                                                                                                                                                                | REVISIONS<br>DESCRIPTION                                                                                                                              | DATE A                                                                                               | APPV                        |
|   | BODY                 | BRASS          | NICKEL                         |      |                                                      |                 |   |                                                      |                                                                                                                                                                                                                                                                                                             |                                                                                                                                                                                                                                                                                                                                                                                                                                                                                                                                    | INT AND DIMENSIONS; ADDED N                                                                                                                           | 1EW 29-JUN-12 E                                                                                      | BPM                         |
|   | SOCKET<br>INSULATION | BeCu<br>PTFE   | GOLD<br>N/A                    | -    |                                                      |                 |   |                                                      |                                                                                                                                                                                                                                                                                                             | C ADDED DIMPLE TO                                                                                                                                                                                                                                                                                                                                                                                                                                                                                                                  |                                                                                                                                                       |                                                                                                      | SAH                         |
| D | 4>                   | 1/4-36         | JNS-2A<br>ADS<br>IPLE(S)<br>ED | .053 | 0.250<br>[6.35]<br>0.154<br>[3.90]<br>0.053<br>1.25] | 0.453           |   | © 0.256<br>[6.50]<br>RECOMMENDE<br>MOUNTING HC       |                                                                                                                                                                                                                                                                                                             |                                                                                                                                                                                                                                                                                                                                                                                                                                                                                                                                    |                                                                                                                                                       |                                                                                                      |                             |
|   |                      |                | []                             | 1.35 |                                                      |                 |   | 0.160                                                | 0.160                                                                                                                                                                                                                                                                                                       |                                                                                                                                                                                                                                                                                                                                                                                                                                                                                                                                    |                                                                                                                                                       |                                                                                                      |                             |
| B |                      | Ø0.33<br>[7.93 | -                              |      | 0.140<br>[3.57]<br>0.18<br>(4.62)                    | -               |   | 0.060<br>[1.52]<br>0.200<br>5.08<br>BOTTOM<br>RECOMM |                                                                                                                                                                                                                                                                                                             | $ \begin{array}{c} 0.100 \\ \hline 2.54 \\ \hline - \\ 0.100 \\ \hline 2.54 \\ \end{array} $                                                                                                                                                                                                                                                                                                                                                                                                                                       |                                                                                                                                                       |                                                                                                      | -                           |
| A | 8                    |                |                                | BA   | 0.157<br>[4.00]<br>0.240<br>[6.10]                   | 0.067<br>[1.70] | 5 | 4                                                    | 1. A<br>2. E<br>3. N<br>4. S<br>WARNING: THIS DRAWING CONTAINS<br>THAT IS THE SOLE PROPERTY OF LINX TE<br>TREATED AS SUCH. NO DISCLOSURE C<br>DOCUMENT IS PERMITTED, IN WHOLE<br>EXPRESS WRITTEN PERMISSION OF L<br>DESIGNATED AG<br>MATERIAL:<br>INTERPRET DI<br>TOLERANCES<br>SURFACE FINIS<br>TOLERANCES | DIMENSIONS APPLY<br>MANUFACTURE TO<br>GAFETY BREAK ALL S<br>PROPRIETARY INFORMATION<br>CHNOLOGIES, AND SHALL BE<br>DR REPRODUCTION OF THIS<br>OR IN PART, WITHOUT THE<br>INX TECHNOLOGIES OR ITS<br>IN PROJECTION<br>PER ASME Y14.5.<br>SH: <sup>27</sup> ANGLES: ±1°<br>X ±.1 XX ±.01 XXX ±.005<br>.MURPHY DT: 11-MAR | RE IN INCHES [mm].<br>AFTER FINISHING.<br>BE COMPLIANT WITH EU<br>SHARP CORNERS AND ED<br>TITLE:<br>SMA FEMALE EE<br>FOR 0.062" THIC<br>SIZE DWG. NO. | GES .02 MAXIMU<br>159 ORT LANE<br>ERLIN, OR 97532<br>DGE MOUNT<br>CK BOARD<br>062<br>DRAWING SHEET 1 | JM.<br>-<br>REV<br><b>C</b> |
|   | 0                    |                |                                | /    |                                                      | U               | J | 4                                                    | 5                                                                                                                                                                                                                                                                                                           |                                                                                                                                                                                                                                                                                                                                                                                                                                                                                                                                    | ۷                                                                                                                                                     | 1                                                                                                    |                             |