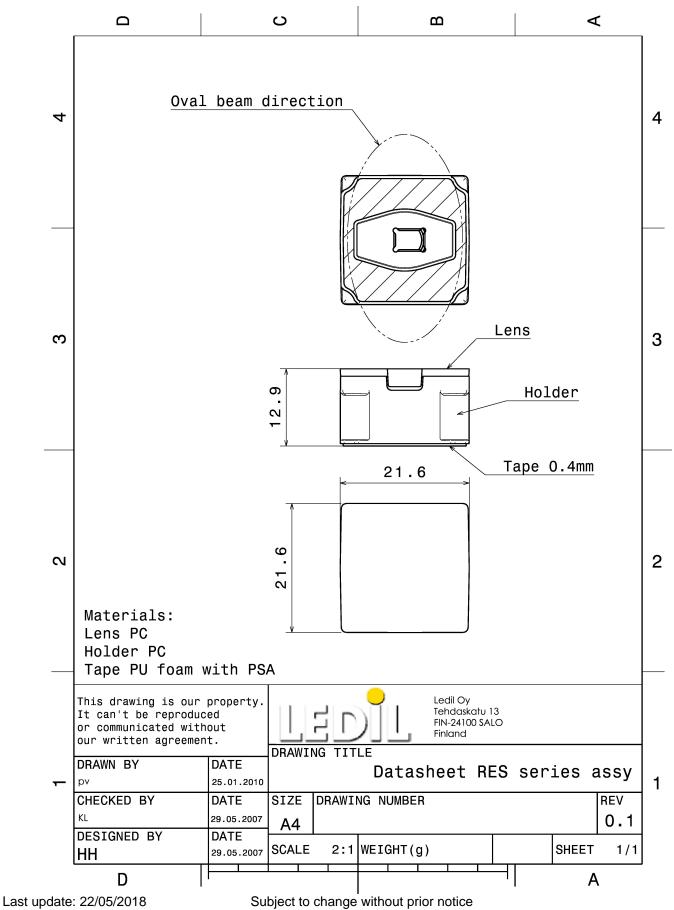

## **RES-RS**

 ${\sim}11^\circ$  spot beam for LUXEON Rebel. Assembly with white holder.

21.6 mm

## **TECHNICAL SPECIFICATIONS:**

Dimensions

Height 12.9 mm

Fastening tape

ROHS compliant yes (1)

## MATERIAL SPECIFICATIONS:

**Component** ROSE-B-B-RS ROSE-HLD-RE-WHT ROSE-TAPE **Type** Single lens Holder Tape

| Material | Colour | Finish |
|----------|--------|--------|
| PC       | clear  |        |
| PC       | white  |        |
| PU tape  | black  |        |