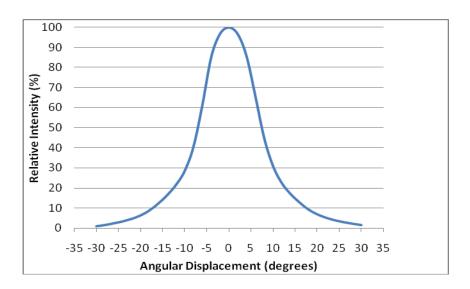

## Optical Specifications - Typical Values

| Parameter            | Value    |
|----------------------|----------|
| Viewing Angle (FWHM) | 15°      |
| Optical Efficiency   | 80%      |
| Color Mixing         | Superior |

## Typical Relative Intensity over Angle