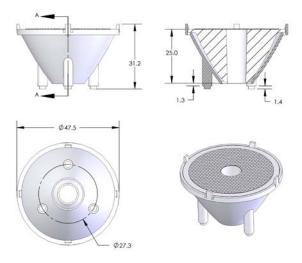

### Mechanical Specifications

(Includes Lens and Holder)

| Parameter                     | Value                                 |
|-------------------------------|---------------------------------------|
| Height from Seating Plane     | 25.0mm                                |
| Maximum Width                 | 47.50mm                               |
| Operating Temperature Range   | -40°C ~ +110°C                        |
| Acceptable bonding materials* | Epoxy or polyurethane-based adhesives |

#### **Outline Dimensions**