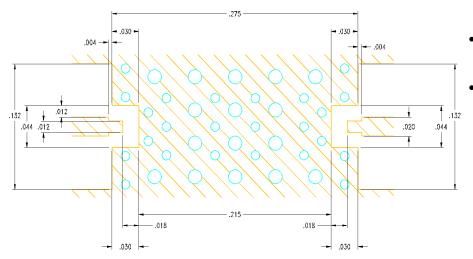

# **Recommended PCB Layout**

- 50Ω trace dimensions are application specific.
- Ensure adequate grounding beneath the part.