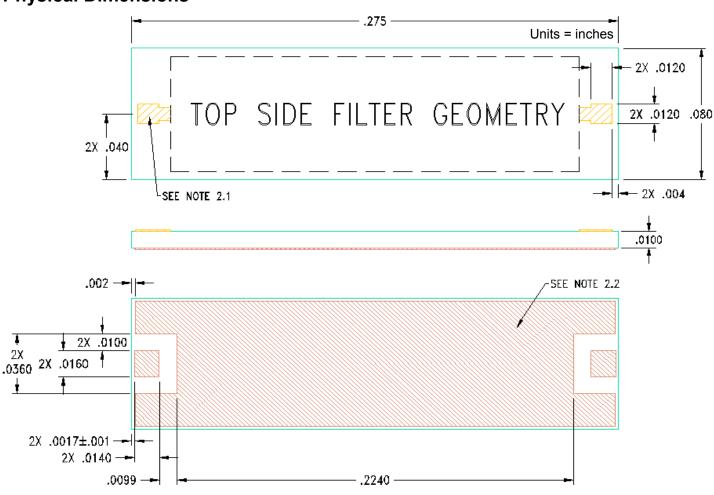

|     |      | TBD |
| Size (L x W x H)         | 0.236 x 0.080 x 0.065 in<br>6.00 x 2.03 x 0.1.65 mm |     |      |     |

<sup>\*</sup>Electrical specifications based on typical probed performance at room temperature. Insertion loss shall vary ±0.5dB over temperature.

## **Typical Measured Performance**



27 28 29 30 31 32 33 34 35 36 37 38 39 40 41 42 43 44 45 46 47 48 49 50

# Frequency (GHz)

2777 Route 20 East, Cazenovia, NY 13035| Ph.: (315)655-8710 | KCCSales@knowles.com

<sup>\*\*</sup> Customer is required to provide shielding for part to ensure proper performance.



# knowles compex · dli · Johanson mfg novacap · syfer · voltronics www.knowlescapacitors.com

## 42.5 GHz Surface Mount Bandpass Filter

**B424MEZS** 

# **Physical Dimensions**



# **Recommended PCB Layout**



- 50Ω trace dimensions are application specific.
- Ensure adequate grounding beneath the part.







# **Mouser Electronics**

**Authorized Distributor** 

Click to View Pricing, Inventory, Delivery & Lifecycle Information:

Knowles:

B424MEZS-T