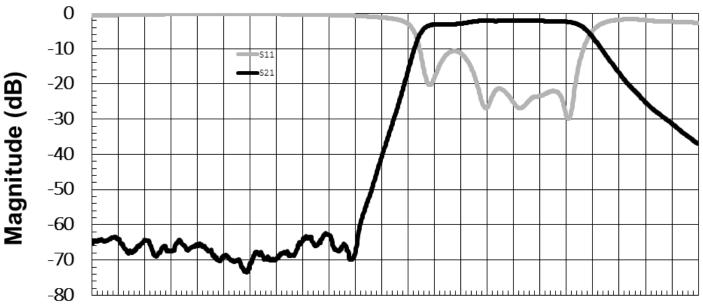

## **SPECIFICATIONS\***

| Parameter                | Frequency<br>Range (GHz)                            | Min | Тур. | Max |
|--------------------------|-----------------------------------------------------|-----|------|-----|
| Insertion Loss (dB)      | 39.7 - 45.3                                         |     | 1.5  | 2   |
| Return Loss (dB)         |                                                     | 9.5 | 10   | 12  |
| Low Side Rejection (dB)  | DC - 37                                             | 30  | 40   |     |
| High Side Rejection (dB) | 47.5 - 60                                           | 20  | 30   |     |
| Input Power (W)          |                                                     |     |      | TBD |
| Size (L x W x H)         | 0.236 x 0.080 x 0.065 in<br>6.00 x 2.03 x 0.1.65 mm |     |      |     |

<sup>\*</sup>Electrical specifications based on typical probed performance at room temperature. Insertion loss shall vary ±0.5dB over temperature.

## **Typical Measured Performance**

27 28 29 30 31 32 33 34 35 36 37 38 39 40 41 42 43 44 45 46 47 48 49 50

# Frequency (GHz)

2777 Route 20 East, Cazenovia, NY 13035| Ph.: (315)655-8710 | KCCSales@knowles.com

<sup>\*\*</sup> Customer is required to provide shielding for part to ensure proper performance.