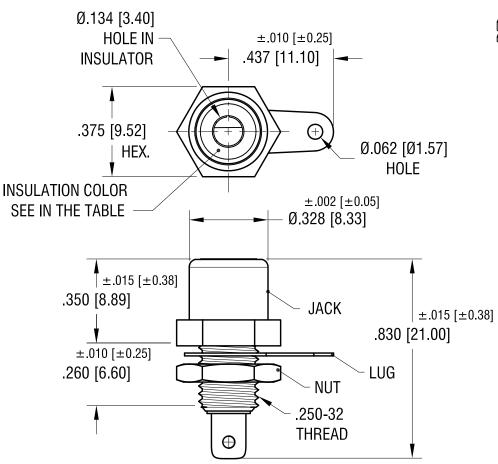

## **ACTUAL SIZE**

| PART NO. | INSULATOR COLOR |
|----------|-----------------|
| 581      | WHITE           |
| 582      | RED             |
| 583      | YELLOW          |

## KEYSTONE ELECTRONICS CORP. www.keyelco.com • NEW HYDE PARK NY 11040 • Tel (516)328-7500 PART NAME PHONO JACK MATERIAL **BRASS** BOONE FINISH DATE 8.10.06 **NICKEL PLATE** APP'D RH 2.5X DECIMAL ± .005 [± 0.13 ] TOLERANCES INCH [MM] CODE DWG NO. 581 - 583 С UNLESS OTHERWISE SPECIFIED