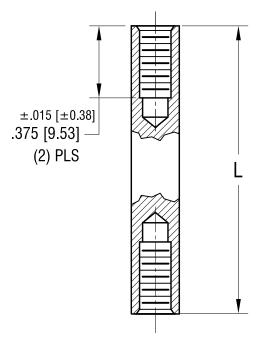

## **ACTUAL SIZE**

1.04.24

DATE

P/N 3497

| PART NO. | 'L' DIM.      |  |  |
|----------|---------------|--|--|
| 3497     | 1.500 [38.10] |  |  |
| 3498     | 2.000 [50.80] |  |  |

|                          |      | KEYSTONE ELECTRONICS CORP.                                   |      |          |          |  |
|--------------------------|------|--------------------------------------------------------------|------|----------|----------|--|
|                          |      | www.keyelco.com ● NEW HYDE PARK NY 11040 ● Tel (516)328-7500 |      |          |          |  |
|                          |      | PART NAME                                                    |      |          |          |  |
|                          |      | THREADED ROUND STANDOFF                                      |      |          |          |  |
|                          |      | MATERIAL                                                     |      |          |          |  |
|                          |      | LEAD FREE ALUMINUM                                           |      |          |          |  |
|                          | 1    | CLEAR IRIDITE                                                |      | BOONE    | 3.13.98  |  |
|                          |      |                                                              |      | APP'D RH | SCALE 2X |  |
| CHANGE AS PER ECN 24-010 | A    | TOLERANCES INCH [MM] DECIMAL $\pm .005$ [ $\pm 0.13$ ]       | CODE | DWG NO.  |          |  |
| DESCRIPTION              | REV. | ANGULAR ± 1° UNLESS OTHERWISE SPECIFIED                      | С    | 349      | 7-3498   |  |