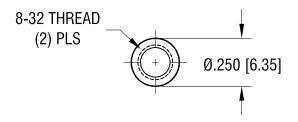

## **ACTUAL SIZE**

1.04.24

DATE

P/N 3497

| PART NO. | 'L' DIM.      |  |  |
|----------|---------------|--|--|
| 3497     | 1.500 [38.10] |  |  |
| 3498     | 2.000 [50.80] |  |  |

|                          |      | KEYSTONE ELECTRONICS CORP.                                   |      |          |          |  |
|--------------------------|------|--------------------------------------------------------------|------|----------|----------|--|
|                          |      | www.keyelco.com ● NEW HYDE PARK NY 11040 ● Tel (516)328-7500 |      |          |          |  |
|                          |      | PART NAME                                                    |      |          |          |  |
|                          |      | THREADED ROUND STANDOFF                                      |      |          |          |  |
|                          |      | MATERIAL                                                     |      |          |          |  |
|                          |      | LEAD FREE ALUMINUM                                           |      |          |          |  |
|                          | 1    | CLEAR IRIDITE                                                |      | BOONE    | 3.13.98  |  |
|                          |      |                                                              |      | APP'D RH | SCALE 2X |  |
| CHANGE AS PER ECN 24-010 | A    | TOLERANCES INCH [MM] DECIMAL $\pm .005$ [ $\pm 0.13$ ]       | CODE | DWG NO.  |          |  |
| DESCRIPTION              | REV. | ANGULAR ± 1° UNLESS OTHERWISE SPECIFIED                      | С    | 349      | 7-3498   |  |