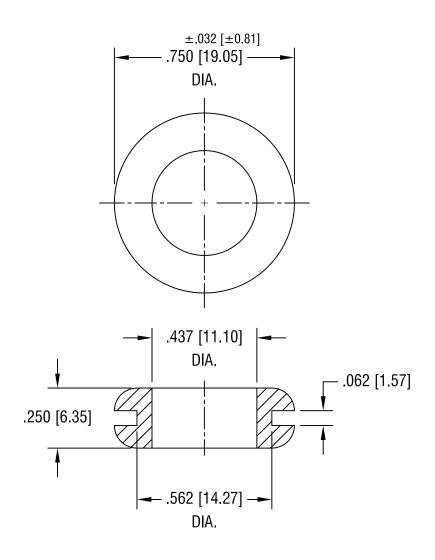

|         | KEYSTONE ELECTRONICS CORI<br>ASTORIA, N.Y. 11105-2017 |    |         |       |        |   |     |                                             |                            |      | ORP.   |          |      |                 |
|---------|-------------------------------------------------------|----|---------|-------|--------|---|-----|---------------------------------------------|----------------------------|------|--------|----------|------|-----------------|
|         |                                                       |    |         |       |        |   |     | PART NAME RUBBER GROMMET                    |                            |      |        |          |      |                 |
|         |                                                       |    |         |       |        |   |     | BUNA N                                      |                            |      |        |          |      |                 |
| ı       |                                                       |    |         |       |        | 1 |     | FINISH<br>-                                 |                            |      | DRN BY | BOONE LN | DATE | 9.16.96<br>2.5X |
| 1.02.08 | CHANGE                                                | AS | PER I   | ECN   | 08-012 |   | A   |                                             | INCH [MM]<br>020 [± 0.50 ] | CODE | DWG N  | 10.      |      |                 |
| DATE    |                                                       |    | DESCRIF | PTION |        | R | EV. | ANGULAR ± 1° C/M UNLESS OTHERWISE SPECIFIED |                            |      | 732    |          |      |                 |