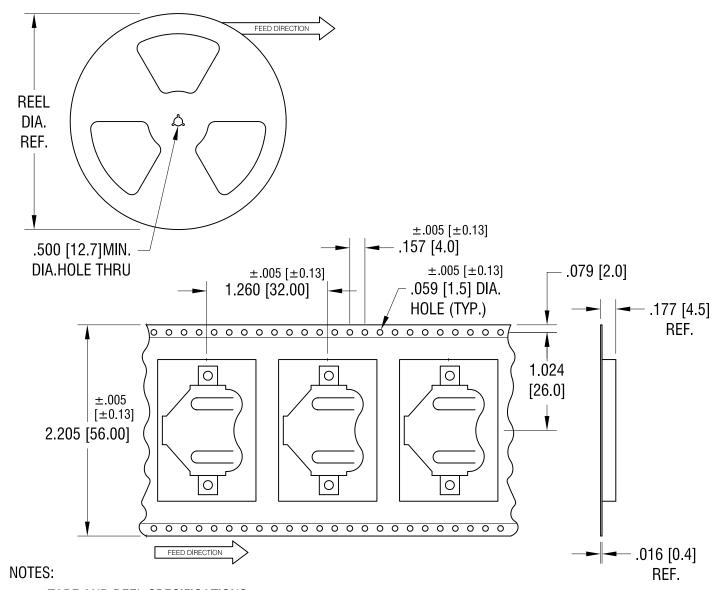

## 1. TAPE:

MAT'L - ALL CONDUCTIVE POLYSTYRENE CARRIER ANSI/EIA-481 STANDARD 2.205 [56.0] WIDE; 1.260 [32.0] PITCH

## 2 REEL:

13.0 [330.2] DIA. 400 PIECES OF PART NO. 3004 PER REEL.

| 4.17.06 | CHANGE AS PER ECN 06-023 | В | F |
|---------|--------------------------|---|---|
| 12.3.02 | CHANGE AS PER ECN 02-083 | Α | 7 |
| DATE    | DESCRIPTION REV.         |   |   |