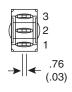

# Dimensions: mm (in.)





P.C. MOUNTING









## **Electrical Specifications:**

- Contact Resistance: 20mΩ max. initial @ 2-4VDC 100mA
- Insulation Resistance: 1,000MΩ min.
- Dielectric Strength: 1,000 V RMS@ sea level.
- Rating:

1A/250 VAC 3A/120 VAC or 28 VDC

#### Materials:

- Case: Diallyl phthalate (DAP)
- Acutuator: Brass, chrome plated.
- Bushing: Brass, nickel plated.
- Housing: Stainless steel.
- Switch Support: Brass, Tin plated.
- Terminal/Contact: Brass, silver plated

## **Mechanical Specifications:**

• Operating Temperature: -30° C to +85° C.

#### Note:

RoHS compliant by exemption

Toggle Switch
108-2MS1T2B3M2QE-EVX



Available from Mouser Electronics

www.mouser.com

1-800-346-6873

# **Mouser Electronics**

**Authorized Distributor** 

Click to View Pricing, Inventory, Delivery & Lifecycle Information:

Mo