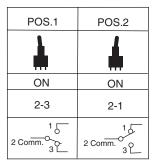

## **Electrical Specifications:**

- Contact Resistance: 20mΩ max. initial @ 2-4VDC 100mA
- Insulation Resistance: 1,000MΩ min.
- Dielectric Strength: 1,000 V RMS@ sea level.
- Rating:

1A/250 VAC 3A/120 VAC or 28 VDC