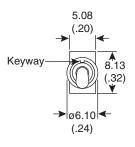

# Dimensions: mm (in.)





P.C. MOUNTING









## **Electrical Specifications:**

- Contact Resistance: 20mΩ max. initial @ 2-4VDC 100mA
- Insulation Resistance: 1,000MΩ min.
- Dielectric Strength: 1,000 V RMS@ sea level.
- Rating:

1A/250 VAC 3A/120 VAC or 28 VDC

#### Materials:

- Case: Diallyl phthalate (DAP)
- Acutuator: Brass, chrome plated.
- Bushing: Brass, nickel plated.
- Housing: Stainless steel.
- Switch Support: Brass, Tin plated.
- Terminal/Contact: Brass, silver plated

## **Mechanical Specifications:**

• Operating Temperature: -30° C to +85° C.

#### Note:

RoHS compliant by exemption

Toggle Switch
108-2MS1T2B3M2QE-EVX



Available from Mouser Electronics

www.mouser.com

1-800-346-6873

# **Mouser Electronics**

**Authorized Distributor** 

Click to View Pricing, Inventory, Delivery & Lifec