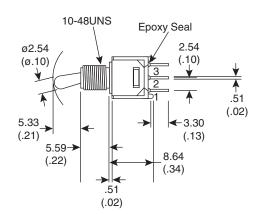

# Dimensions: mm (in.)

P.C. MOUNTING

#### Note:

RoHS compliant by exemption

Toggle Switch
108-2MS1T2B3M2QE-EVX

Available from Mouser Electronics

www.mouser.com

1-800-346-6873