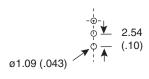

# Dimensions: mm (in.)





P.C. MOUNTING









## **Electrical Specifications:**

- Contact Resistance: 20mΩ max. initial @ 2-4VDC 100mA
- Insulation Resistance: 1,000MΩ min.
- Dielectric Strength: 1,000 V RMS@ sea level.
- Rating:

1A/250 VAC 3A/120 VAC or 28 VDC

#### Materials:

- Case: Diallyl phthalate (DAP)
- Acutuator: Brass, chrome plated.
- Bushing: Brass, nickel plated.
- Housing: Stainless steel.
- Switch Support: Brass, Tin plated.
- Terminal/Contact: Brass, silver plated

## **Mechanical Specifications:**

• Operating Temperature: -30° C to +85° C.

#### Note:

RoHS compliant by exemption

Toggle Switch
108-2MS1T2B3M2QE-EVX



Available from Mouser Electronics

www.mouser.com

1-800-346-6873

# **Mouser Electronics**

**Authorized Distributor** 

Click to View Pricing, Inventory, Delivery & Lifecyc