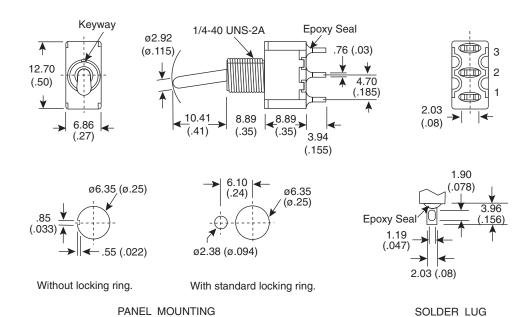

## **DIMENSIONS:** mm (in.)

| POS.1     | POS.2       |
|-----------|-------------|
| 1         |             |
| ON        | (ON)        |
| 2-3       | 2-1         |
| 2 Comm. 3 | 2 Comm. 3 0 |

SWITCH FUNCTION