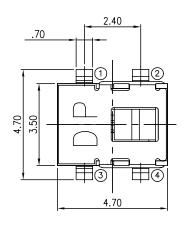

**Last Update:** 8/30/17 **Ref.** #: MS-101447

## **Dimensions: mm**











### **Electrical Specifications:**

- Rating(max.): 10mA/5VDC
- Contact Resistance: 1Ω Max.
- Insulation Resistance: 100MΩ Min. at 100VDC.
- Dielectric Strength: 100VAC 1 minute

## **Mechanical Specifications:**

- Operating Temperature: -40°C to +85°C
- Operating Life: 100,000 Cycles
- Operating Force: 36gf Max.

#### Note:

RoHS Compliant

Detector Switch 101-J1QR-EV



Available from Mouser Electronics

www.mouser.com

1-800-346-6873

# **Mouser Electronics**

**Authorized Distributor** 

Click to View Pricing, Inventory, Delivery & Lifecycle Information:

Eagle Plastic Devices: