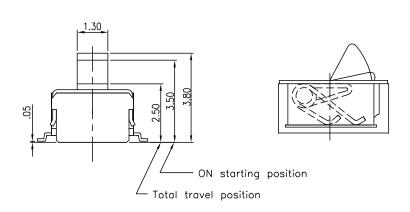

**Last Update:** 8/30/17 **Ref.** #: MS-101447

## **Dimensions: mm**











### **Electrical Specifications:**

- Rating(max.): 10mA/5VDC
- Contact Resistance: 1Ω Max.
- Insulation Resistance: 100MΩ Min. at 100VDC.
- Dielectric Strength: 100VAC 1 minute

## **Mechanical Specifications:**

- Operating Temperature: -40°C to +85°C
- Operating Life: 100,000 Cycles
- Operating Force: 36gf Max.

#### Note:

RoHS Compliant

Detector Switch 101-J1QR-EV



Available from Mouser Electronics

www.mouser.com

1-800-346-6873

# **Mouser Electronics**

**Authorized Distributor** 

Click to View Pricing, Inventory, Delivery & Lifecycle Information:

Eagle Plastic Devices: