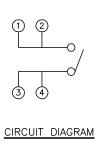

### **Electrical Specifications:**

- Rating(max.): 10mA/5VDC
- Contact Resistance: 1Ω Max.
- Insulation Resistance: 100MΩ Min. at 100VDC.
- Dielectric Strength: 100VAC 1 minute