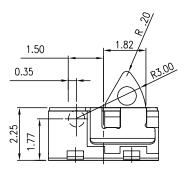

**Last Update:** 8/30/17 **Ref.** #: MS-101447

## **Dimensions: mm**











### **Electrical Specifications:**

- Rating(max.): 10mA/5VDC
- Contact Resistance: 1Ω Max.
- Insulation Resistance: 100MΩ Min. at 100VDC.
- Dielectric Strength: 100VAC 1 minute

## **Mechanical Specifications:**

- Operating Temperature: -40°C to +85°C
- Operating Life: 100,000 Cycles
- Operating Force: 36gf Max.

#### Note:

RoHS Compliant

Detector Switch 101-J1QR-EV



Available from Mouser Electronics

www.mouser.com

1-800-346-6873

# **Mouser Electronics**

**Authorized Distributor** 

Click to View Pricing, Inventory, Delivery & Lifecycle Information:

Eagle Plastic Devices: