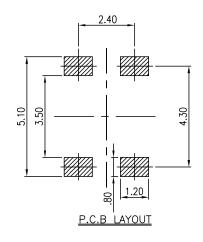

**Last Update:** 8/30/17 **Ref.** #: MS-101447

## **Dimensions: mm**











### **Electrical Specifications:**

- Rating(max.): 10mA/5VDC
- Contact Resistance: 1Ω Max.
- Insulation Resistance: 100MΩ Min. at 100VDC.
- Dielectric Strength: 100VAC 1 minute

## **Mechanical Specifications:**

- Operating Temperature: -40°C to +85°C
- Operating Life: 100,000 Cycles
- Operating Force: 36gf Max.

#### Note:

RoHS Compliant

Detector Switch 101-J1QR-EV



Available from Mouser Electronics

www.mouser.com

1-800-346-6873

# **Mouser Electronics**

**Authorized Distributor** 

Click to View Pricing, Inventory, Delivery & Lifecycle Information:

Eagle Plastic Devices: