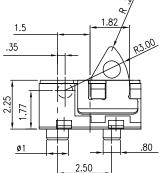

**Dimensions: mm** 

1 2 (3) (4

CIRCUIT DIAGRAM







#### **Electrical Specifications:**

- Rating(max.): 10mA/5VDC
- Contact Resistance: 1Ω Max.
- Insulation Resistance: 100MΩ Min. at 100VDC.
- Dielectric Strength: 100VAC 1 minute

### **Mechanical Specifications:**

- Operating Temperature: -40°C to +85°C
- Operating Life: 100,000 Cycles
- Operating Force: 36gf Max.

#### Note:

RoHS Compliant





## Available from Mouser Electronics

1-800-346-6873 www.mouser.com

Specifications are subject to change without notice. No liability or warranty implied by this information. Environmental compliance based on producer documentation.

# **Mouser Electronics**

Authorized Distributor

Click to View Pricing, Inventory, Delivery & Lifecycle Information:

 $\frac{\text{Mountain Switch:}}{\frac{101\text{-}J1\text{CR-EV}}{2}}$