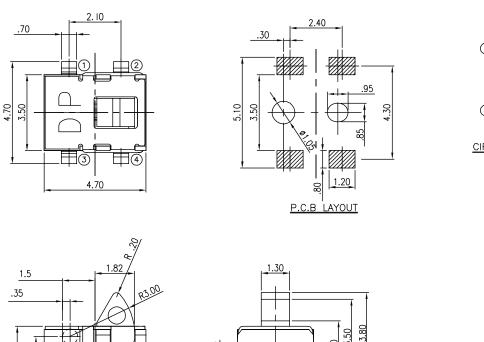

**Dimensions: mm** 

1 2 (3) (4

CIRCUIT DIAGRAM







#### **Electrical Specifications:**

- Rating(max.): 10mA/5VDC
- Contact Resistance: 1Ω Max.
- Insulation Resistance: 100MΩ Min. at 100VDC.
- Dielectric Strength: 100VAC 1 minute

### **Mechanical Specifications:**

- Operating Temperature: -40°C to +85°C
- Operating Life: 100,000 Cycles
- Operating Force: 36gf Max.

#### Note:

RoHS Compliant





## Available from Mouser Electronics

1-800-346-6873 www.mouser.com

Specifications are subject to change without notice. No liability or warranty implied by this information. Environmental compliance based on producer documentation.

# **Mouser Electronics**

Authorized Distributor

Click to View Pricing, Inventory, Delivery & Lifecycle Information:

 $\frac{\text{Mountain Switch:}}{\fra