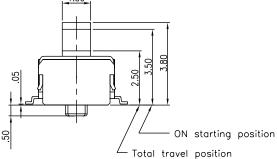

### **Mechanical Specifications:**

- Operating Temperature: -40°C to +85°C
- Operating Life: 100,000 Cycles
- Operating Force: 36gf Max.