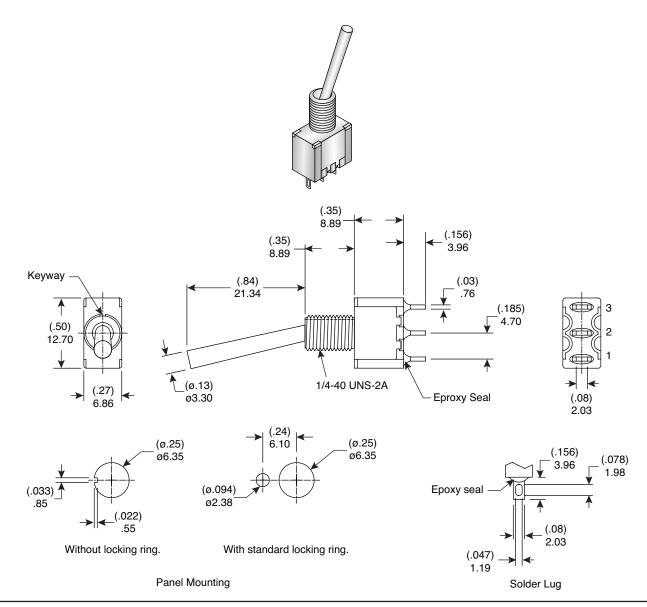

## DIMENSIONS: mm (in.)



#### **Mechanical Specifications:**

- Mechanical Life: 40,000 make-and-break cycles
- Operating Temperature: -30°C to 85°C
- Type: SPDT
- Circuit: (On)-Off-(On)

### **Electrical Specifications:**

- Rating: 2A / 250VAC, 5A / 120 VAC or 28 VDC
- Contact Resistance: 10mΩ max. initial @ 2-4VDC 100mA

Miniature Toggle Switch 108-0028-EVX

- Insulation Resistance: 1,000M $\Omega$  min.
- Dieletric Strength: 1,000 V RMS@sea level

#### Materials:

- Case: Diallyl phthalate (DAP)
- Actuator: Brass, chrome plated
- Bushing: Brass, nickel plated
- Housing: Stainless Steel
- Switch Support: Brass, tin plated
- Terminal/Contact: Silver or gold plated

#### Note:

RoHS Compliant by Exemption



## Available from Mouser Electronics

www.mouser.com 1-800-346-6873

Specifications are subject to chang