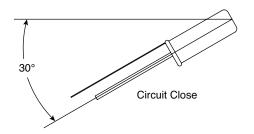

## **Mechanical Specifications:**

- Differential Angle: 30° max.
- Operating Temperature: 0°~+100°C