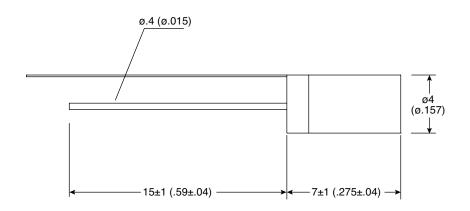

**Last Update:** 4-5-06 **Ref.** #: MS-100907

# Dimensions: mm (In.)







## **Electrical Specifications:**

- Max. Switch Rating: <6mA/24VDC
- Electrical Life Endurance: >50,000 cycles
- Contact Resistance:  $2\Omega$  max. (measured at 45° tilt)

## **Mechanical Specifications:**

- Differential Angle: 30° max.
- Operating Temperature: 0°~+100°C

#### **Soldering Process:**

 Temperature: 250°C, 3 seconds (Can be soldered by hand only.)

#### Materials:

- Switch Housing: Copper coated with gold , Thickness: 10m
- Terminal: Brass coated with goldRolling Ball: Steel coated with gold

# Note:

RoHS Compliant

# Rolling-Ball Tilt Switch 107-2007-EV



Available from Mouser Electronics

www.mouser.com

1-800-346-6873

# **Mouser Electronics**

**Authorized Distributor** 

Click to View Pricing, Inventory, Delivery & Lifecycle Information:

Mountain Switch: