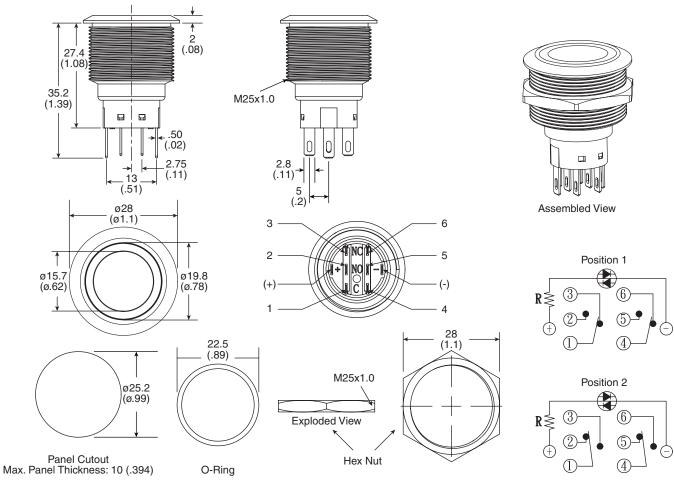

Last Update: 3/21/17 Ref. #: MS-101441

# Dimensions: mm (in.)



#### **Mechanical Specifications:**

- Life: Self-Lock 500,000
- Operating Temperature: -20°C to +55°C
- Travel: About 3.2mm
- LED Color: Blue

## **Electrical Specifications:**

- Rating: 5A/250VAC. resistive load 3A/250VAC.
- Life: 50,000 Make-and Break Cycles at Full Load
- Insulation Resistance: 1,000M $\Omega$  Min. at 500VDC.
- Dielectric Strength: 2,000V RMS @sea level.
- Contact Resistance: 50mΩ Max. @1A 12VDC (initial value)
- LED Voltage: 6V

#### Material:

Body Type & Color: Stainless Steel, Natural

#### Note:

RoHS Compliant by Exemption

## **Illuminated Pushbutton Switch** 108-25217-EVX



Available from Mouser Electronics

www.mouser.com

1-800-346-6873

# **Mouser Electronics**

**Authorized Distributor** 

Click to View Pricing, Inventory, Delivery & Lifecycle Informat