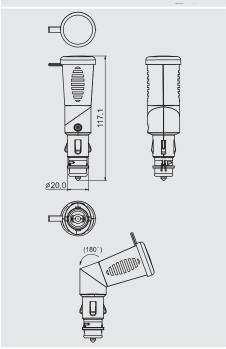

## \* MATERIAL

Housing: ABS (UL 94-HB).

Top contact: nickel plated metal.

Spring contact: nickel plated spring steel.

- \* Suitable for most mobile phones and consumer electronic devices.
- \* LED power indicator inside.
- \* Foldable design.
- \* Fits with  $\,\varphi$  12mm / 21mm / 22mm sockets.
- \* Fits car socket only with dust-proof cover.
- \* 2 positions adjustable plug.
- \* With 3A glass tube fuse max.