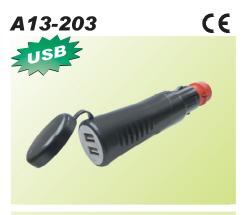

## **FEATURES**

## \* RATING:

Input: 12V/24V DC

USB output:

**A13-203A**: 5V DC 2.5A max, 1 or 2 ports.

**A13-203B**: 5V DC 3.1A max, 1 or 2 ports. **A13-203C**: 5V DC 4.2A max, 1 or 2 ports.

## \* MATERIAL

Housing: ABS (UL 94-HB).

Top contact: nickel plated metal.

Spring contact: nickel plated spring steel.

- \* Suitable for most mobile phones and consumer electronic devices.
- \* LED power indicator inside.
- \* Foldable design.
- \* Fits with  $\,\varphi$  12mm / 21mm / 22mm sockets.
- \* Fits car socket only with dust-proof cover.
- \* 2 positions adjustable plug.
- \* With 3A glass tube fuse max.