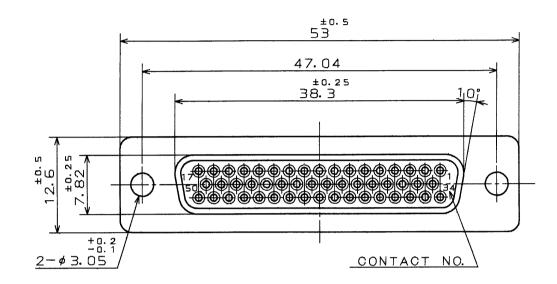

- 2. FOR CONTACT ARRANGEMENTS SEE DWG. SJ017233.
- 3. FOR PANEL COTOUT DIMENSIONS SEE DWG. SJ013596.
- 4. CONTACT TO BE ORDERED SEPARATELY.

| CONTACT INSERTED |
|------------------|

|                 |                                                                   |                                                                                               |                                                                                                                                |                                                                                                                                                           | T                                                                                                                                                                                                         | 1                                                                                                                                                                                                                                              |
|-----------------|-------------------------------------------------------------------|-----------------------------------------------------------------------------------------------|--------------------------------------------------------------------------------------------------------------------------------|-----------------------------------------------------------------------------------------------------------------------------------------------------------|-----------------------------------------------------------------------------------------------------------------------------------------------------------------------------------------------------------|------------------------------------------------------------------------------------------------------------------------------------------------------------------------------------------------------------------------------------------------|
| REAR INSULATOR  | 1                                                                 | GLASS FILLED NYLON                                                                            |                                                                                                                                | (COLOR:BLACK)                                                                                                                                             | UL94 V-0                                                                                                                                                                                                  |                                                                                                                                                                                                                                                |
| REAR SHELL      | 1                                                                 | STEEL                                                                                         |                                                                                                                                | NICKEL PLATE                                                                                                                                              |                                                                                                                                                                                                           | 0 [                                                                                                                                                                                                                                            |
| FLONT INSULATOR | 1                                                                 | GLASS FILLED NYLON                                                                            |                                                                                                                                | (COLOR:BLACK)                                                                                                                                             | UL94 V-0                                                                                                                                                                                                  | 12                                                                                                                                                                                                                                             |
| FRONT SHELL     | 1                                                                 | STEEL                                                                                         |                                                                                                                                | NICKEL PLATE                                                                                                                                              |                                                                                                                                                                                                           | ] -s                                                                                                                                                                                                                                           |
| DESCRIPTION     | Q' TY                                                             | MATE                                                                                          | RIAL                                                                                                                           | FINISH                                                                                                                                                    | REMARKS                                                                                                                                                                                                   |                                                                                                                                                                                                                                                |
| RENCE DOCUMENT  | DATE                                                              |                                                                                               | SCALE                                                                                                                          | ME-CONNER                                                                                                                                                 | N-AVIATION ELECTRONICS                                                                                                                                                                                    | Л                                                                                                                                                                                                                                              |
| JACS-3050-2     | 30.0CT.'90                                                        |                                                                                               | 2:1                                                                                                                            |                                                                                                                                                           | INDUSTRY, LTD.                                                                                                                                                                                            | Ĭ₩                                                                                                                                                                                                                                             |
|                 | REAR SHELL FLONT INSULATOR FRONT SHELL DESCRIPTION RENCE DOCUMENT | REAR SHELL 1 FLONT INSULATOR 1 FRONT SHELL 1 DESCRIPTION Q'TY RENCE DOCUMENT DATE JACS-3050-2 | REAR SHELL 1 STEEL  FLONT INSULATOR 1 GLASS FILLE  FRONT SHELL 1 STEEL  DESCRIPTION Q'TY MATE  RENCE DOCUMENT DATE  30 OCT 190 | REAR SHELL 1 STEEL  FLONT INSULATOR 1 GLASS FILLED NYLON  FRONT SHELL 1 STEEL  DESCRIPTION Q'TY MATERIAL  RENCE DOCUMENT DATE  JACS-3050-2 30.0CT.'90 2:1 | REAR SHELL 1 STEEL NICKEL PLATE  FLONT INSULATOR 1 GLASS FILLED NYLON (COLOR: BLACK)  FRONT SHELL 1 STEEL NICKEL PLATE  DESCRIPTION Q'TY MATERIAL FINISH  RENCE DOCUMENT DATE  JACS-3050-2 30.0CT.'90 2:1 | REAR SHELL  1 STEEL  NICKEL PLATE  FLONT INSULATOR  1 GLASS FILLED NYLON (COLOR: BLACK) UL94 V-0  FRONT SHELL  1 STEEL  NICKEL PLATE  DESCRIPTION  Q'TY  MATERIAL  SCALE  JACS-3050-2  NICKEL PLATE  FINISH  REMARKS  SCALE  30. OCT. '90  2:1 |