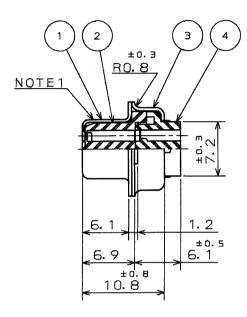

- 2. FOR CONTACT ARRANGEMENTS SEE DWG. SJ017233.
- 3. FOR PANEL COTOUT DIMENSIONS SEE DWG. SJ013596.
- 4. CONTACT TO BE ORDERED SEPARATELY.

| CONTACT INSERTED |
|------------------|

|                 |                                                                   |                                                                                               |                                                                                                                                |                                                                                                                                                           | T                                                                                                                                                                                                         | 1                                                                                                                                                                                                                                              |
|-----------------|-------------------------------------------------------------------|-----------------------------------------------------------------------------------------------|--------------------------------------------------------------------------------------------------------------------------------|-----------------------------------------------------------------------------------------------------------------------------------------------------------|-----------------------------------------------------------------------------------------------------------------------------------------------------------------------------------------------------------|------------------------------------------------------------------------------------------------------------------------------------------------------------------------------------------------------------------------------------------------|
| REAR INSULATOR  | 1                                                                 | GLASS FILLED NYLON                                                                            |                                                                                                                                | (COLOR:BLACK)                                                                                                                                             | UL94 V-0                                                                                                                                                                                                  |                                                                                                                                                                                                                                                |
| REAR SHELL      | 1                                                                 | STEEL                                                                                         |                                                                                                                                | NICKEL PLATE                                                                                                                                              |                                                                                                                                                                                                           | 0 [                                                                                                                                                                                                                                            |
| FLONT INSULATOR | 1                                                                 | GLASS FILLED NYLON                                                                            |                                                                                                                                | (COLOR:BLACK)                                                                                                                                             | UL94 V-0                                                                                                                                                                                                  | 12                                                                                                                                                                                                                                             |
| FRONT SHELL     | 1                                                                 | STEEL                                                                                         |                                                                                                                                | NICKEL PLATE                                                                                                                                              |                                                                                                                                                                                                           | ] -s                                                                                                                                                                                                                                           |
| DESCRIPTION     | Q' TY                                                             | MATE                                                                                          | RIAL                                                                                                                           | FINISH                                                                                                                                                    | REMARKS                                                                                                                                                                                                   |                                                                                                                                                                                                                                                |
| RENCE DOCUMENT  | DATE                                                              |                                                                                               | SCALE                                                                                                                          | ME-CONNER                                                                                                                                                 | N-AVIATION ELECTRONICS                                                                                                                                                                                    | Л                                                                                                                                                                                                                                              |
| JACS-3050-2     | 30.0CT.'90                                                        |                                                                                               | 2:1                                                                                                                            |                                                                                                                                                           | INDUSTRY, LTD.                                                                                                                                                                                            | Ĭ₩                                                                                                                                                                                                                                             |
|                 | REAR SHELL FLONT INSULATOR FRONT SHELL DESCRIPTION RENCE DOCUMENT | REAR SHELL 1 FLONT INSULATOR 1 FRONT SHELL 1 DESCRIPTION Q'TY RENCE DOCUMENT DATE JACS-3050-2 | REAR SHELL 1 STEEL  FLONT INSULATOR 1 GLASS FILLE  FRONT SHELL 1 STEEL  DESCRIPTION Q'TY MATE  RENCE DOCUMENT DATE  30 OCT 190 | REAR SHELL 1 STEEL  FLONT INSULATOR 1 GLASS FILLED NYLON  FRONT SHELL 1 STEEL  DESCRIPTION Q'TY MATERIAL  RENCE DOCUMENT DATE  JACS-3050-2 30.0CT.'90 2:1 | REAR SHELL 1 STEEL NICKEL PLATE  FLONT INSULATOR 1 GLASS FILLED NYLON (COLOR: BLACK)  FRONT SHELL 1 STEEL NICKEL PLATE  DESCRIPTION Q'TY MATERIAL FINISH  RENCE DOCUMENT DATE  JACS-3050-2 30.0CT.'90 2:1 | REAR SHELL  1 STEEL  NICKEL PLATE  FLONT INSULATOR  1 GLASS FILLED NYLON (COLOR: BLACK) UL94 V-0  FRONT SHELL  1 STEEL  NICKEL PLATE  DESCRIPTION  Q'TY  MATERIAL  SCALE  JACS-3050-2  NICKEL PLATE  FINISH  REMARKS  SCALE  30. OCT. '90  2:1 |