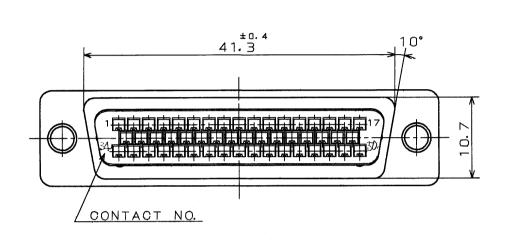

- 2. FOR CONTACT ARRANGEMENTS SEE DWG. SJ017233.
- 3. FOR PANEL COTOUT DIMENSIONS SEE DWG. SJ013596.
- 4. CONTACT TO BE ORDERED SEPARATELY.

| CONTACT INSERTED |
|------------------|

|                 |                                                                   |                                                                                               |                                                                                                                                |                                                                                                                                                           | T                                                                                                                                                                                                         | 1                                                                                                                                                                                                                                              |
|-----------------|-------------------------------------------------------------------|-----------------------------------------------------------------------------------------------|--------------------------------------------------------------------------------------------------------------------------------|-----------------------------------------------------------------------------------------------------------------------------------------------------------|-----------------------------------------------------------------------------------------------------------------------------------------------------------------------------------------------------------|------------------------------------------------------------------------------------------------------------------------------------------------------------------------------------------------------------------------------------------------|
| REAR INSULATOR  | 1                                                                 | GLASS FILLED NYLON                                                                            |                                                                                                                                | (COLOR:BLACK)                                                                                                                                             | UL94 V-0                                                                                                                                                                                                  |                                                                                                                                                                                                                                                |
| REAR SHELL      | 1                                                                 | STEEL                                                                                         |                                                                                                                                | NICKEL PLATE                                                                                                                                              |                                                                                                                                                                                                           | 0 [                                                                                                                                                                                                                                            |
| FLONT INSULATOR | 1                                                                 | GLASS FILLED NYLON                                                                            |                                                                                                                                | (COLOR:BLACK)                                                                                                                                             | UL94 V-0                                                                                                                                                                                                  | 12                                                                                                                                                                                                                                             |
| FRONT SHELL     | 1                                                                 | STEEL                                                                                         |                                                                                                                                | NICKEL PLATE                                                                                                                                              |                                                                                                                                                                                                           | ] -s                                                                                                                                                                                                                                           |
| DESCRIPTION     | Q' TY                                                             | MATE                                                                                          | RIAL                                                                                                                           | FINISH                                                                                                                                                    | REMARKS                                                                                                                                                                                                   |                                                                                                                                                                                                                                                |
| RENCE DOCUMENT  | DATE                                                              |                                                                                               | SCALE                                                                                                                          | ME-CONNER                                                                                                                                                 | N-AVIATION ELECTRONICS                                                                                                                                                                                    | Л                                                                                                                                                                                                                                              |
| JACS-3050-2     | 30.0CT.'90                                                        |                                                                                               | 2:1                                                                                                                            |                                                                                                                                                           | INDUSTRY, LTD.                                                                                                                                                                                            | Ĭ₩                                                                                                                                                                                                                                             |
|                 | REAR SHELL FLONT INSULATOR FRONT SHELL DESCRIPTION RENCE DOCUMENT | REAR SHELL 1 FLONT INSULATOR 1 FRONT SHELL 1 DESCRIPTION Q'TY RENCE DOCUMENT DATE JACS-3050-2 | REAR SHELL 1 STEEL  FLONT INSULATOR 1 GLASS FILLE  FRONT SHELL 1 STEEL  DESCRIPTION Q'TY MATE  RENCE DOCUMENT DATE  30 OCT 190 | REAR SHELL 1 STEEL  FLONT INSULATOR 1 GLASS FILLED NYLON  FRONT SHELL 1 STEEL  DESCRIPTION Q'TY MATERIAL  RENCE DOCUMENT DATE  JACS-3050-2 30.0CT.'90 2:1 | REAR SHELL 1 STEEL NICKEL PLATE  FLONT INSULATOR 1 GLASS FILLED NYLON (COLOR: BLACK)  FRONT SHELL 1 STEEL NICKEL PLATE  DESCRIPTION Q'TY MATERIAL FINISH  RENCE DOCUMENT DATE  JACS-3050-2 30.0CT.'90 2:1 | REAR SHELL  1 STEEL  NICKEL PLATE  FLONT INSULATOR  1 GLASS FILLED NYLON (COLOR: BLACK) UL94 V-0  FRONT SHELL  1 STEEL  NICKEL PLATE  DESCRIPTION  Q'TY  MATERIAL  SCALE  JACS-3050-2  NICKEL PLATE  FINISH  REMARKS  SCALE  30. OCT. '90  2:1 |