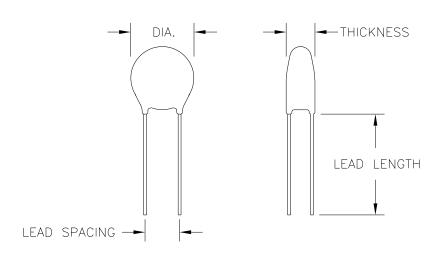

| PARAMETER                | <u>SYMBOL</u>     | <u>SPEC</u>    |  |  |
|--------------------------|-------------------|----------------|--|--|
| RESISTANCE AT 25°C       | R <sub>o</sub>    | 20 OHMS ±20%   |  |  |
| MAX STEADY STATE CURRENT | I <sub>MAX</sub>  | 2 AMPS         |  |  |
| RESISTANCE AT I MAX      | R <sub>IMAX</sub> | 0.5 OHMS       |  |  |
| DIAMETER                 |                   | .475 MAX       |  |  |
| THICKNESS                |                   | .204 MAX       |  |  |
| LEAD DIAMETER            |                   | .032 NOM       |  |  |
| LEAD LENGTH              |                   | 1.000 MIN      |  |  |
| LEAD SPACING             |                   | .310 NOM       |  |  |
| COATING MATERIAL         |                   | SILICONE RESIN |  |  |