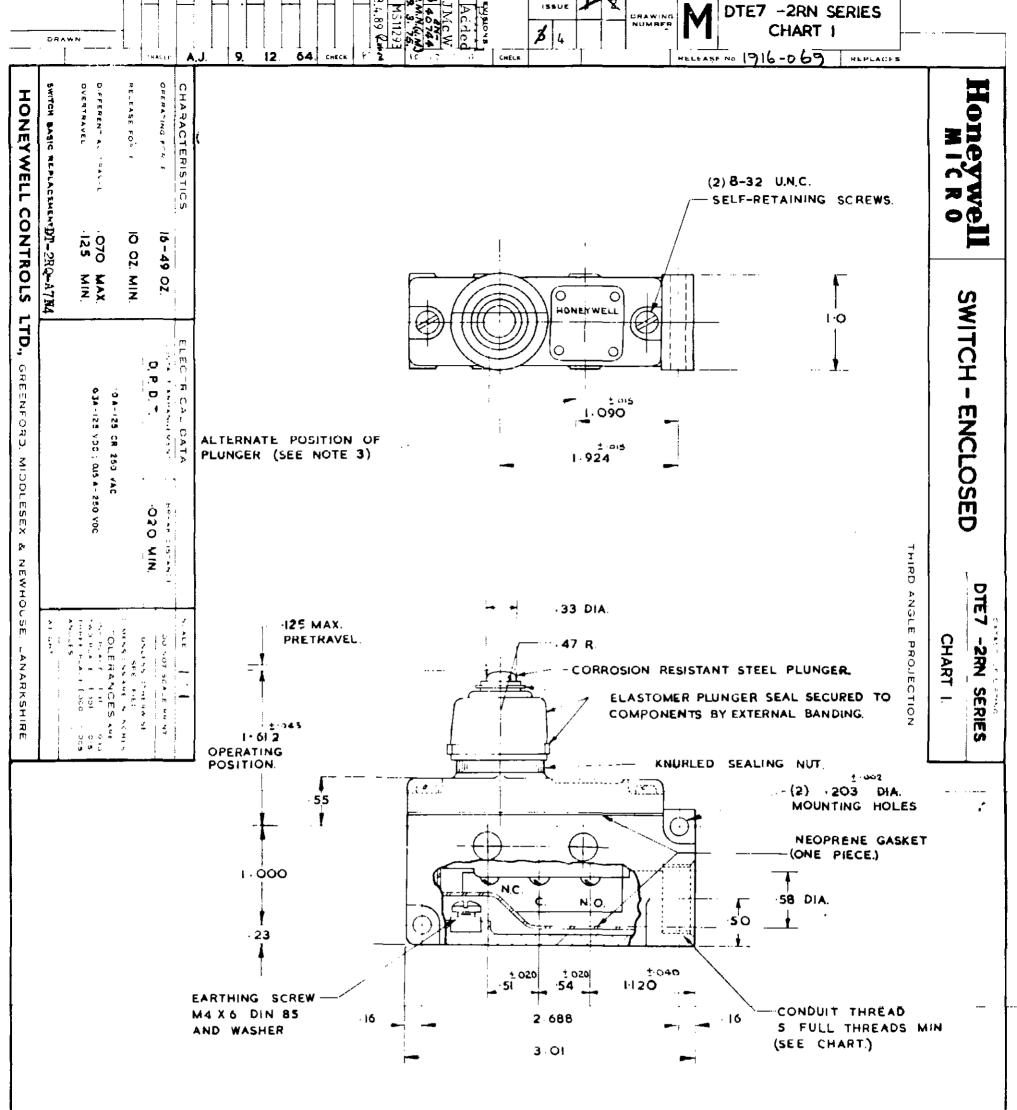

NOTE.

- 1- ALUMINIUM ENCLOSURE FINISHED WITH GRAY PAINT
- 2-4-40 NC X-125 REF TERMINAL SCREWS AND WASHERS
- 3 COVER, PLUNGER AND BASIC SWITCH MAY BE REMOVED AS A UNIT AND MOUNTED OPPOSITE HAND TO THAT SHOWN

| CATALOGUE LISTING | Issue<br>No. | CONDUIT THREAD     | REMARKS.                     |  |
|-------------------|--------------|--------------------|------------------------------|--|
| DTE7-2RN34-C      | 1            | 20mm TO BS4568     | SILICONE RUBBER PLUNGER SEAL |  |
| DTE7 2RN C        | 1            | 20 MM. TO BS. 4566 |                              |  |
| DTE7 — 2RN—P.G.   | 1            | PG 13, 5.          |                              |  |
| OTEV-2F1 -PG11    | l            | PG. 11             |                              |  |
|                   |              |                    |                              |  |