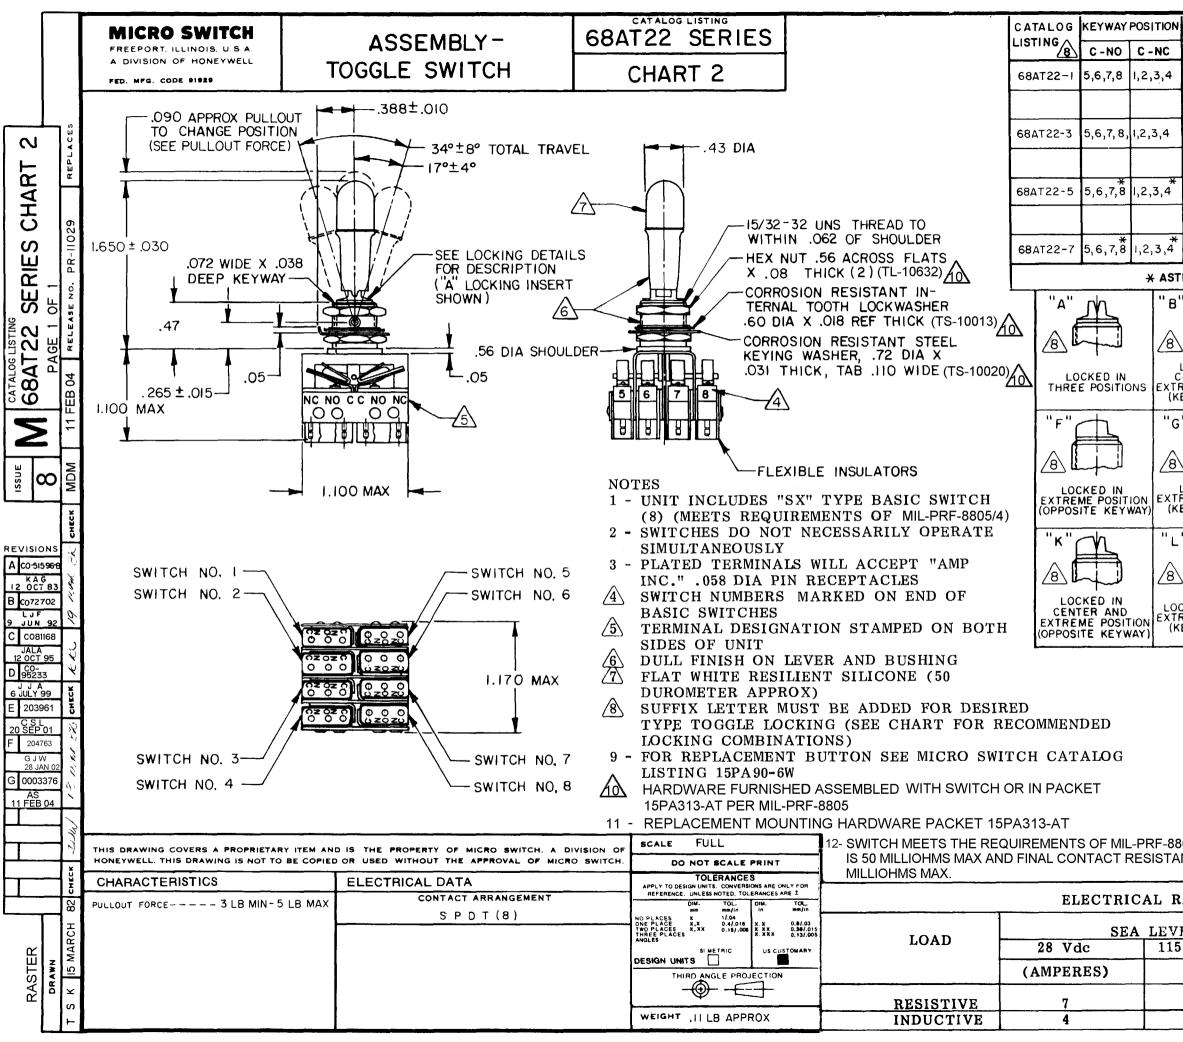

| 1                                        | CENTER                              | OPPOSITE KEY-<br>WAY POSITION |            |                 | RECOMMENDED<br>LOCKING |                                   |  |
|------------------------------------------|-------------------------------------|-------------------------------|------------|-----------------|------------------------|-----------------------------------|--|
|                                          | C- NO                               |                               |            | NO              | C - NC                 | COMBINATIONS                      |  |
|                                          | NONE                                | ALL                           | 1,2,3,4    |                 | 5,6,7,8                | A,B,D,E,F,G,H,J,K,<br>L,M,N,P     |  |
| -                                        |                                     |                               |            |                 |                        | -11.                              |  |
|                                          |                                     |                               |            |                 |                        |                                   |  |
|                                          | NONE                                | NONE                          | 1,2,       | 3,4             | 5,6,7,8                | D,F, G                            |  |
|                                          |                                     |                               |            |                 |                        |                                   |  |
|                                          | NONE                                | ALL                           |            | 1,2,3,4 5,6,7,8 |                        | E, F, K, L,M,N                    |  |
| -                                        |                                     |                               |            |                 |                        |                                   |  |
| <del>(</del>                             |                                     |                               | <b> </b>   | *               | *                      |                                   |  |
|                                          | NONE                                | IONE ALL 1,2                  |            | 3,4             |                        | E,L,N                             |  |
| TERISK DENOTES MOMENTARY POSITION        |                                     |                               |            |                 |                        |                                   |  |
|                                          |                                     |                               |            |                 |                        |                                   |  |
|                                          |                                     |                               |            |                 |                        |                                   |  |
| 7                                        |                                     |                               | <u>}</u> [ | $ \rightarrow$  |                        |                                   |  |
|                                          |                                     |                               |            |                 |                        |                                   |  |
| F                                        | ENTER A                             | SITION                        | OF         |                 | ITER                   | LOCKED IN<br>CENTER POSITION      |  |
| KETWAT SIDE)                             |                                     |                               |            |                 |                        |                                   |  |
| з" "н"_                                  |                                     |                               |            |                 | <u> </u>               | , <del>L</del>                    |  |
|                                          |                                     |                               |            |                 |                        |                                   |  |
| LOCKED OUT OF LOCKED OUT OF              |                                     |                               |            |                 |                        |                                   |  |
| ΓF                                       | REME POSITION CENTER AND CENTER AND |                               |            |                 |                        |                                   |  |
| (KEY)                                    |                                     |                               |            |                 | SIDE)                  | (OPPOSITE KEYWAY)                 |  |
| -"С\ "м"                                 |                                     |                               |            |                 | ι                      | "N"                               |  |
| \                                        |                                     |                               |            |                 |                        |                                   |  |
|                                          |                                     |                               |            |                 | U                      |                                   |  |
|                                          |                                     |                               |            |                 |                        | LOCKED OUT OF<br>EXTREME POSITION |  |
| KI                                       | EYWAY SI                            | DE) (OF                       | POS        | ITE I           | POSITION<br>KEYWAY)    | (OPPOSITE KEY WAY)                |  |
|                                          |                                     |                               |            |                 |                        | "P" /\                            |  |
|                                          |                                     |                               |            |                 |                        |                                   |  |
|                                          |                                     |                               |            |                 |                        | <u>(8)</u>                        |  |
|                                          |                                     |                               |            |                 |                        | LOCKED OUT OF<br>AND INTO         |  |
| EXTREME POS                              |                                     |                               |            |                 |                        |                                   |  |
|                                          |                                     |                               |            |                 |                        |                                   |  |
|                                          |                                     |                               |            |                 |                        |                                   |  |
|                                          |                                     |                               |            |                 |                        |                                   |  |
| 805/98 EXCEPT INITIAL CONTACT RESISTANCE |                                     |                               |            |                 |                        |                                   |  |
| ANCE AFTER MECHANICAL ENDURANCE IS 600   |                                     |                               |            |                 |                        |                                   |  |
|                                          |                                     |                               |            |                 |                        |                                   |  |
| RATINGS                                  |                                     |                               |            |                 |                        |                                   |  |
| /EL                                      |                                     |                               |            | 50,000 FT       |                        |                                   |  |
| 5 Vac, 60 Hz                             |                                     |                               |            | 28 Vdc          |                        |                                   |  |
| (AMPERES)                                |                                     |                               |            |                 | (AMPERES)              |                                   |  |
| 7                                        |                                     |                               |            | 4               |                        |                                   |  |
|                                          |                                     |                               |            |                 |                        |                                   |  |

## **Mouser Electronics**

Authorized Distributor

Click to View Pricing, Inventory, Delivery & Lifecycle Information:

Honeywell: 68AT22-1A 68AT22-3D