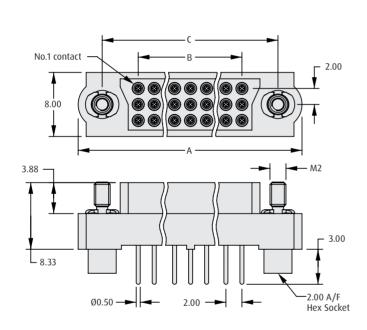

### Female Vertical Throughboard

- Low-force 4-finger Beryllium Copper contact clip.
- Fully shrouded contacts.
- Polarized housings.
- All contacts are gold finish for full RoHS compliance.
- Mates with all Datamate 3-Row male connectors with compatible jackscrews.

#### THROUGHBOARD

CALCULATION

A B

C

B + 15

B + 9

(Total no. of contacts - 3) x 2/3

**Recommended PC Board Pattern** 