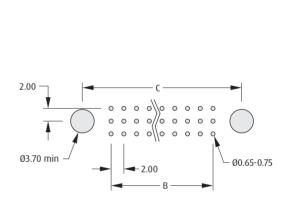

#### THROUGHBOARD

CALCULATION

A B

C

B + 15

B + 9

(Total no. of contacts - 3) x 2/3

**Recommended PC Board Pattern** 