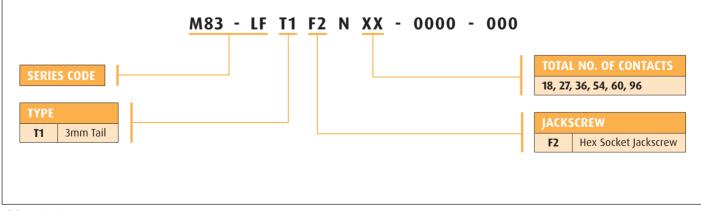

# Datamate J-Tek 3-Row Connectors

### Female Vertical Throughboard

- Low-force 4-finger Beryllium Copper contact clip.
- Fully shrouded contacts.
- Polarized housings.
- All contacts are gold finish for full RoHS compliance.
- Mates with all Datamate 3-Row male connectors with compatible jackscrews.

#### THROUGHBOARD





CALCULATION

A B

C

B + 15

B + 9

(Total no. of contacts - 3) x 2/3

**Recommended PC Board Pattern** 

#### **HOW TO ORDER**



All dimensions in mm.

## **Mouser Electronics**

Authorized Distributor

Click to View Pricing, Inventory, Delivery & Lifecycle Information:

Harwin: M83-LFT1F2N18-0000-000