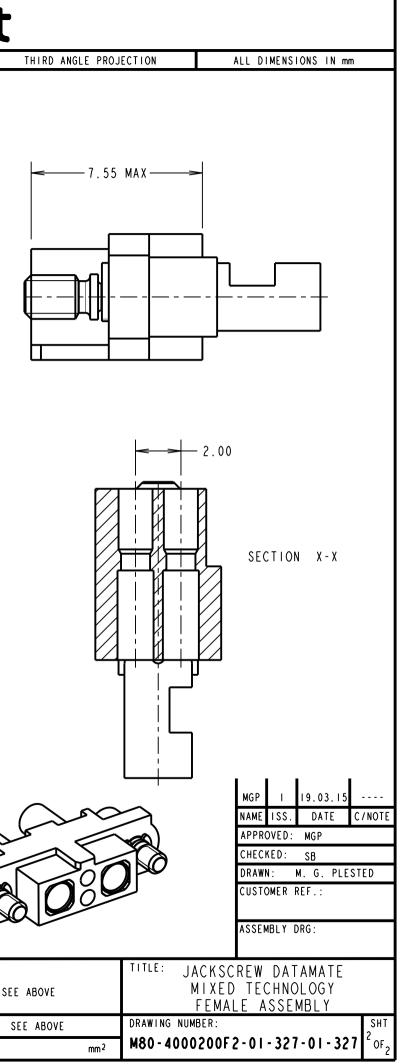

## Customer Information Sheet IF IN DOUBT - ASK DRAWING No.: M80-4000200F2-01-327-01-327 SHEET 2 OF 2 ()NOT TO SCALE

SPECIFICATIONS:

NOTES:

- I. CONNECTORS ARE SUPPLIED WITH CONTACTS LOOSE.
- NO SIGNAL CONTACTS ARE SUPPLIED.
  FOR EXTRA POWER CONTACTS, USE PART NUMBER M80-327
  POWER CONTACT WIRE, STRIP BY 5.00mm MINIMUM.
  POWER CONTACT EXTRACTION TOOL = Z80-290

- 6. INSTRUCTION SHEETS ARE AVAILABLE.

| HARWIN               | THIS DRAWING AND ANY<br>INFORMATION OR DESCRIPTIVE<br>MATTER SET OUT HEREON ARE<br>CONFIDENTIAL AND COPYRIGHT<br>PROPERTY OF THE HARWIN<br>GROUP AND MUST NOT BE | INFORMATION OR DESCRIPTIVE<br>MATTER SET OUT HEREON ARE $X_{-} \pm 1 \text{ mm}$<br>CONFIDENTIAL AND COPYRIGHT $X_{-}X_{-} \pm 0.50 \text{ mm}$<br>PROPERTY OF THE HARWIN<br>GROUP AND MUST NOT BE $X_{-}XX_{-} \pm 0.10 \text{ mm}$ |         | SEE ABOVE |
|----------------------|------------------------------------------------------------------------------------------------------------------------------------------------------------------|--------------------------------------------------------------------------------------------------------------------------------------------------------------------------------------------------------------------------------------|---------|-----------|
| www.harwin.com       | DISCLOSED, LOANED, COPIED<br>OR USED FOR MANUFACTURING,<br>TENDERING OR FOR ANY                                                                                  | $X.XXX = \pm 0.01$ mm<br>ANGLES = $\pm 5^{\circ}$                                                                                                                                                                                    | FINISH: | SEE ABOVE |
| technical@harwin.com | OTHER PURPOSE WITHOUT<br>THEIR WRITTEN PERMISSION.                                                                                                               | UNLESS STATED                                                                                                                                                                                                                        | S/AREA: |           |