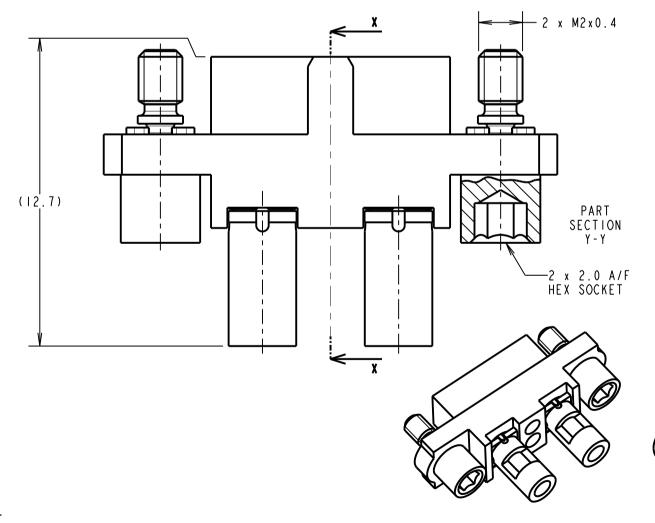

## Customer Information Sheet IF IN DOUBT - ASK DRAWING No.: M80-4000200F2-01-327-01-327 SHEET 2 OF 2 ()NOT TO SCALE

SPECIFICATIONS:

NOTES:

- I. CONNECTORS ARE SUPPLIED WITH CONTACTS LOOSE.
- NO SIGNAL CONTACTS ARE SUPPLIED.
  FOR EXTRA POWER CONTACTS, USE PART NUMBER M80-327
  POWER CONTACT WIRE, STRIP BY 5.00mm MINIMUM.
  POWER CONTACT EXTRACTION TOOL = Z80-290

- 6. INSTRUCTION SHEETS ARE AVAILABLE.

| HARWIN               | THIS DRAWING AND ANY<br>INFORMATION OR DESCRIPTIVE<br>MATTER SET OUT HEREON ARE<br>CONFIDENTIAL AND COPYRIGHT<br>PROPERTY OF THE HARWIN<br>GROUP AND MUST NOT BE | INFORMATION OR DESCRIPTIVE<br>MATTER SET OUT HEREON ARE $X_{-} \pm 1 \text{ mm}$<br>CONFIDENTIAL AND COPYRIGHT $X_{-}X_{-} \pm 0.50 \text{ mm}$<br>PROPERTY OF THE HARWIN<br>GROUP AND MUST NOT BE $X_{-}XX_{-} \pm 0.10 \text{ mm}$ |         | SEE ABOVE |
|----------------------|------------------------------------------------------------------------------------------------------------------------------------------------------------------|--------------------------------------------------------------------------------------------------------------------------------------------------------------------------------------------------------------------------------------|---------|-----------|
| www.harwin.com       | DISCLOSED, LOANED, COPIED<br>OR USED FOR MANUFACTURING,<br>TENDERING OR FOR ANY                                                                                  | $X.XXX = \pm 0.01$ mm<br>ANGLES = $\pm 5^{\circ}$                                                                                                                                                                                    | FINISH: | SEE ABOVE |
| technical@harwin.com | OTHER PURPOSE WITHOUT<br>THEIR WRITTEN PERMISSION.                                                                                                               | UNLESS STATED                                                                                                                                                                                                                        | S/AREA: |           |