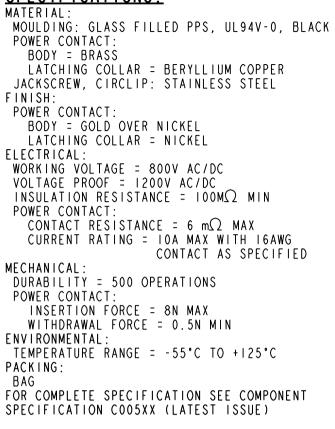

## Customer Information Sheet IF IN DOUBT - ASK DRAWING No.: M80-4000200F2-01-327-01-327 SHEET 2 OF 2 ()NOT TO SCALE

SPECIFICATIONS:

NOTES:

- I. CONNECTORS ARE SUPPLIED WITH CONTACTS LOOSE.
- NO SIGNAL CONTACTS ARE SUPPLIED.
  FOR EXTRA POWER CONTACTS, USE PART NUMBER M80-327
  POWER CONTACT WIRE, STRIP BY 5.00mm MINIMUM.
  POWER CONTACT EXTRACTION TOOL = Z80-290