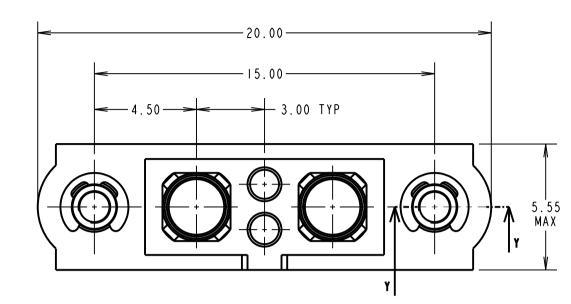

## Customer Information Sheet IF IN DOUBT - ASK DRAWING No.: M80-4000200F2-01-327-01-327 SHEET 2 OF 2 ()NOT TO SCALE

SPECIFICATIONS:

NOTES:

- I. CONNECTORS ARE SUPPLIED WITH CONTACTS LOOSE.
- NO SIGNAL CONTACTS ARE SUPPLIED.
  FOR EXTRA POWER CONTACTS, USE PART NUMBER M80-327
  POWER CONTACT WIRE, STRIP BY 5.00mm MINIMUM.
  POWER CONTACT EXTRACTION TOOL = Z80-290

- 6. INSTRUCTION SHEETS ARE AVAILABLE.

| HARWIN               | THIS DRAWING AND ANY<br>INFORMATION OR DESCRIPTIVE<br>MATTER SET OUT HEREON ARE<br>CONFIDENTIAL AND COPYRIGHT<br>PROPERTY OF THE HARWIN<br>GROUP AND MUST NOT BE | INFORMATION OR DESCRIPTIVE<br>MATTER SET OUT HEREON ARE $X_{-} \pm 1 \text{ mm}$<br>CONFIDENTIAL AND COPYRIGHT $X_{-}X_{-} \pm 0.50 \text{ mm}$<br>PROPERTY OF THE HARWIN<br>GROUP AND MUST NOT BE $X_{-}XX_{-} \pm 0.10 \text{ mm}$ |         | SEE ABOVE |
|----------------------|------------------------------------------------------------------------------------------------------------------------------------------------------------------|--------------------------------------------------------------------------------------------------------------------------------------------------------------------------------------------------------------------------------------|---------|-----------|
| www.harwin.com       | DISCLOSED, LOANED, COPIED<br>OR USED FOR MANUFACTURING,<br>TENDERING OR FOR ANY                                                                                  | $X.XXX = \pm 0.01$ mm<br>ANGLES = $\pm 5^{\circ}$                                                                                                                                                                                    | FINISH: | SEE ABOVE |
| technical@harwin.com | OTHER PURPOSE WITHOUT<br>THEIR WRITTEN PERMISSION.                                                                                                               | UNLESS STATED                                                                                                                                                                                                                        | S/AREA: |           |