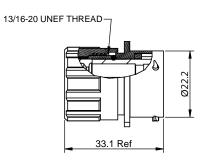

2.5 INSULATION RESISTANCE: 5000 MEGOHMS MIN.

2.6 IP--CLASS: IP67.

2.7 MATING CYCLES DURABILITY: 500 CYCLES MIN.

2.8 ROHS COMPLIANT.

3. SUITABLE CONTACTS: 2.5mm CONTACTS.

4. ALL DIMENSIONS ARE FOR REFERENCE USE ONLY.

5. CONTACT SIZE AND REAR SEAL WIRE RANGE:

| CONTACT SIZE | MIN. INSUL O.D. | MAX. INSUL O.D. | WIRE RANGE |
|--------------|-----------------|-----------------|------------|
| 2.5mm        | Ø3.3mm          | Ø4.3mm          | 14 - 12AWG |