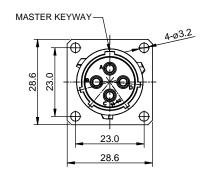

| $D\Delta NIFI$ | CIIIT | OLIT | REFER | RENICE |
|----------------|-------|------|-------|--------|

| KEY POS | PART NUMBER  |
|---------|--------------|
| N       | RT00144SNHEC |
| W       | RT00144SWHEC |
| Χ       | RT00144SXHEC |
| Υ       | RT00144SYHEC |
| Z       | RT00144SZHEC |

RT00144S\*HEC

ECO-MATE, RECEPTACLE, SIZE 14,4POS, SOCKET, END CAP.

REV: B1 SH: