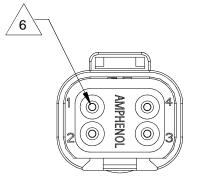

## 6 CONTACT SIZE AND REAR SEAL WIRE RANGE:

| CONTACT | MIN. INSUL           | MAX. INSUL           | TYPICAL     |
|---------|----------------------|----------------------|-------------|
| SIZE    | O.D.                 | O.D.                 | WIRE RANGE  |
| 16      | 2.24 mm<br>(.088 in) | 3.68 mm<br>(.145 in) | 14 - 20 AWG |