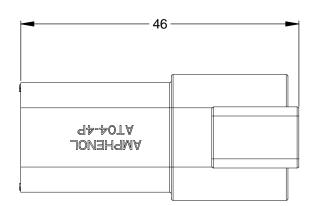

4. MATING PART: AT06-4S\* PLUG (\* = MODIFICATIONS AND COLORS)

5. ALL DIMENSIONS ARE FOR REFERENCE USE ONLY.