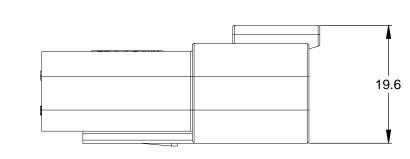

4. MATING PART: AT06-4S\* PLUG (\* = MODIFICATIONS AND COLORS)

5. ALL DIMENSIONS ARE FOR REFERENCE USE ONLY.