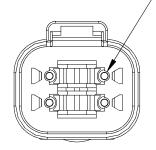

## 6 CONTACT SIZE AND REAR SEAL WIRE RANGE:

| CONTACT | MIN. INSUL           | MAX. INSUL           | TYPICAL     |
|---------|----------------------|----------------------|-------------|
| SIZE    | O.D.                 | O.D.                 | WIRE RANGE  |
| 16      | 2.24 mm<br>(.088 in) | 3.68 mm<br>(.145 in) | 14 - 20 AWG |