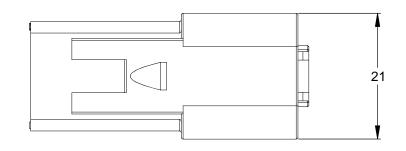

4. MATING PART: AT06-4S\* PLUG (\* = MODIFICATIONS AND COLORS)

5. ALL DIMENSIONS ARE FOR REFERENCE USE ONLY.