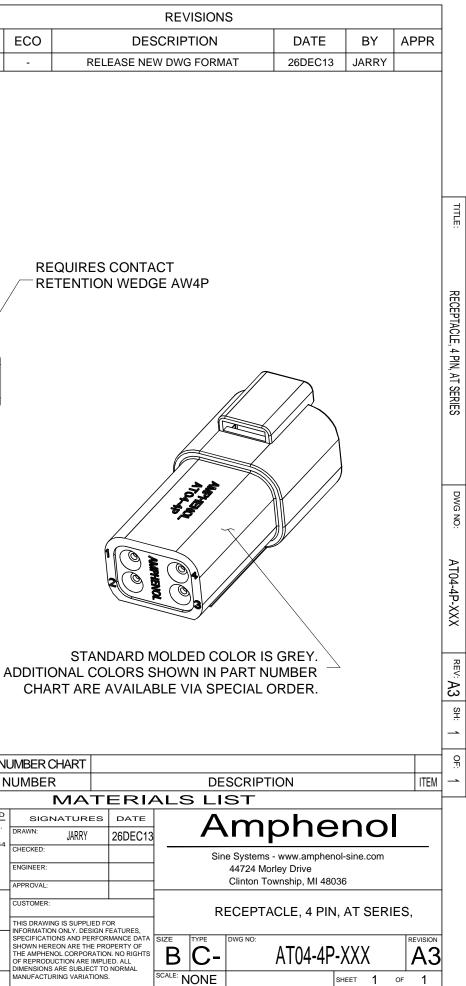

4. MATING PART: AT06-4S\* PLUG (\* = MODIFICATIONS AND COLORS)

5. ALL DIMENSIONS ARE FOR REFERENCE USE ONLY.

| PARTN  | PART NUMBER CHART |  |  |  |
|--------|-------------------|--|--|--|
| COLOR  | PART NUMBER       |  |  |  |
| GREY   | AT04-4P           |  |  |  |
| BLACK  | AT04-4P-BLK       |  |  |  |
| BLUE   | AT04-4P-BLU       |  |  |  |
| BROWN  | AT04-4P-BRN       |  |  |  |
| GREEN  | AT04-4P-GRN       |  |  |  |
| RED    | AT04-4P-RED       |  |  |  |
| WHITE  | AT04-4P-WHT       |  |  |  |
| YELLOW | AT04-4P-YEL       |  |  |  |