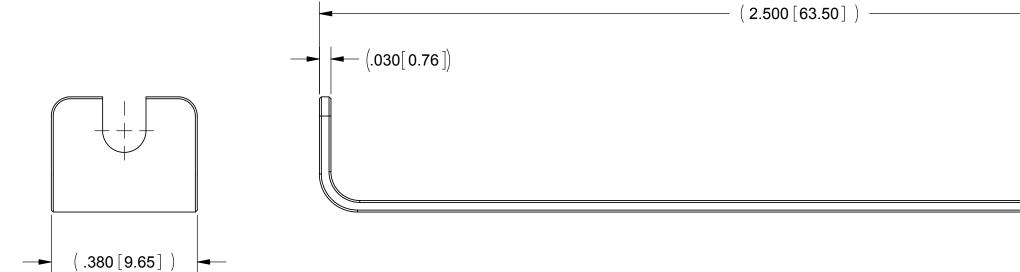

## **PRODUCT DATA DRAWING**







## MATERIAL:

STAINLESS STEEL PER AMS-5640, ALLOY UNS S30300, TYPE 1

FINISH:

PASSIVATED PER AMS-2700

| MATERIAL: SEE NOTES                                                                                             | DIMENSIONS ARE IN INCHES TOLERANCES:<br>FRACTIONAL: +1/64 ANGULAR: X° +1°0' | UNLESS O                                                                              |
|-----------------------------------------------------------------------------------------------------------------|-----------------------------------------------------------------------------|---------------------------------------------------------------------------------------|
| FINISH: SEE NOTES                                                                                               | DECIMAL: .X ±.