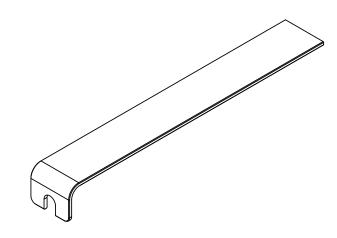

## **PRODUCT DATA DRAWING**







## MATERIAL:

STAINLESS STEEL PER AMS-5640, ALLOY UNS S30300, TYPE 1

FINISH:

PASSIVATED PER AMS-2700

| MATERIAL: SEE NOTES                                                                                             | DIMENSIONS ARE IN INCHES TOLERANCES:<br>FRACTIONAL: +1/64 ANGULAR: X° +1°0' | UNLESS O                                                                              |
|-----------------------------------------------------------------------------------------------------------------|-----------------------------------------------------------------------------|---------------------------------------------------------------------------------------|
| FINISH: SEE NOTES                                                                                               | DECIMAL: .