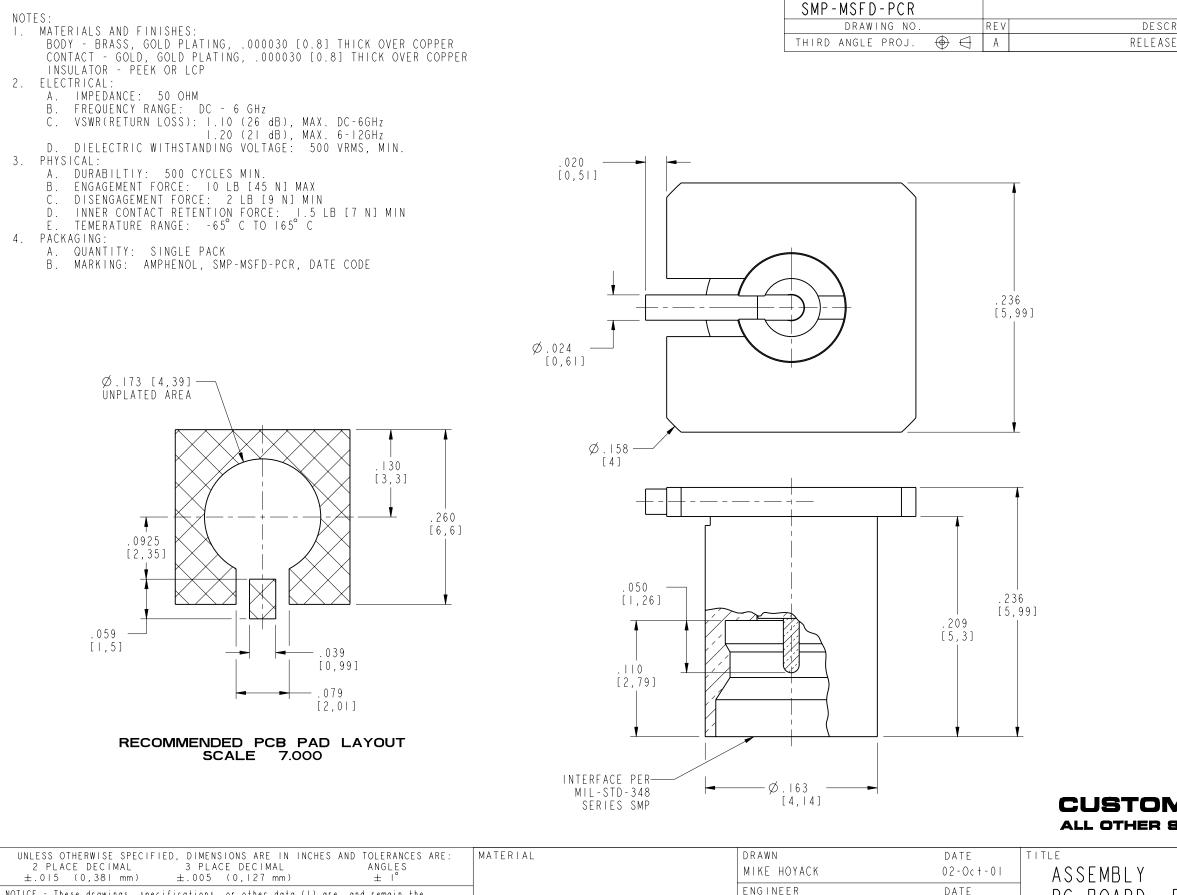

| UNLESS OTHERWISE SPECIFIED, DIMENSIONS ARE IN INCHES AND TOLERANCES ARE:<br>2 PLACE DECIMAL 3 PLACE DECIMAL ANGLES<br>±.015 (0,381 mm) ±.005 (0,127 mm) ± 1°                                                                                                                                                                                                                                                                                                                                                 | MATERIAL                                 | DRAWN<br>MIKE HOYACK        | DATE<br>02-Oct-01 | ASSEMBLY                     |
|--------------------------------------------------------------------------------------------------------------------------------------------------------------------------------------------------------------------------------------------------------------------------------------------------------------------------------------------------------------------------------------------------------------------------------------------------------------------------------------------------------------|------------------------------------------|-----------------------------|-------------------|------------------------------|
| NOTICE - These drawings, specifications, or other data (1) are, and remain the<br>property of Amphenol Corp. (2) must be returned upon request; and (3) are<br>confidential and not to be disclosed to any person other than those to whom they<br>are given by Amphenol Corp. The furnishing of these drawings, specifications, or<br>other data by Amphenol Corp., or to any other person to anyone for any purpose is<br>not to be regarded by implication or otherwise in any manner licensing, granting | REFERENCE<br>GEN# ASSYM2_SMP<br>EAR# 283 | ENGINEER<br>OWEN BARTHELMES | DATE<br>25-Apr-01 | PC BOARD, R<br>- FULL DETENT |
|                                                                                                                                                                                                                                                                                                                                                                                                                                                                                                              |                                          | APPROVED<br>K. CAPOZZI      | DATE<br>5/21/08   |                              |
| rights or permitting such holder or any other person to manufacture, use or sell any product, process or design, patented or otherwise, that may in any way be related to or disclosed by said drawings, specifications, or other data.                                                                                                                                                                                                                                                                      | 6 5X- 690- 00<br>EAR #277                |                             |                   | CODE 1D 0<br>74868           |

| REVISIONS<br>CRIPTION | S DATE ECO APPR                                                      |
|-----------------------|----------------------------------------------------------------------|
| SE TO MFG.            | 5/30/08 47081 NMV                                                    |
|                       |                                                                      |
|                       |                                                                      |
|                       |                                                                      |
|                       |                                                                      |
|                       |                                                                      |
|                       |                                                                      |
|                       |                                                                      |
|                       |                                                                      |
|                       |                                                                      |
|                       |                                                                      |
|                       |                                                                      |
|                       | SCALE 6.000                                                          |
|                       |                                                                      |
|                       |                                                                      |
|                       |                                                                      |
|                       |                                                                      |
|                       |                                                                      |
|                       |                                                                      |
|                       |                                                                      |
|                       |                                                                      |
|                       |                                                                      |
|                       |                                                                      |
|                       |                                                                      |
|                       |                                                                      |
|                       |                                                                      |
|                       |                                                                      |
|                       |                                                                      |
|                       |                                                                      |
|                       |                                                                      |
|                       |                                                                      |
|                       |                                                                      |
|                       |                                                                      |
|                       |                                                                      |
|                       |                                                                      |
|                       |                                                                      |
|                       |                                                                      |
|                       |                                                                      |
|                       |                                                                      |
|                       |                                                                      |
|                       |                                                                      |
| SHEETS ARE F          | FOR INTERNAL USE ONLY                                                |
|                       | Amphanal DF                                                          |
|                       | Ampnenol Kr                                                          |
| REAR MOUNT            | Amphenol RF<br>Danbury, CT, USA<br>Tainan, Taiwan<br>Shenzhen, China |
|                       | Shenzhen, China                                                      |
| Т                     | www.ampnenoirf.com                                                   |
|                       | SCALE: II.0:I SHEET 2 OF 2                                           |
| DWG SIZE DRAWING      |                                                                      |
| B                     | SMP-MSFD-PCR A                                                       |
|                       |                                                                      |