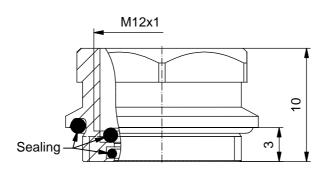

drawn

date

24.01.13

| 1 | ti | tl | e |
|---|----|----|---|
|---|----|----|---|

Housing female M14x1 **H9** 

dwg no:

43K1A1859

part no: 43-02129