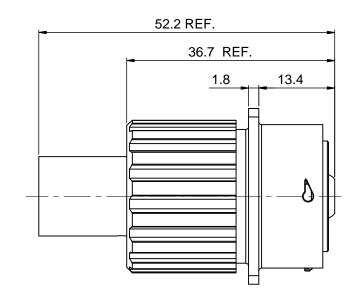

## NOTES:

- 1. MATERIAL:
  - 1.1 HOUSING BODY: ZINC DIE-CAST, NICKEL PLATED
  - 1.2 INSULATION INSERT: PA66,UL94 V0
  - 1.3 CONTACT: COPPER ALLOY, SILVER PLATED
  - 1.4 SEAL: SILICONE RUBBER
- 2. SPECIFICATIONS:
  - 2.1 CURRENT RATING: 130 AMPS MAX.
  - 2.2 VOLTAGE RATING: 630 V AC/DC
  - 2.3 OPERATING TEMPERATURE: -40°C TO +125°C
  - 2.4 DIELECTRIC WITHSTANDING VOLTAGE:
    - LESS THAN 2 MILLIAMPS CURRENT IEAKAGE @ 5000 VOLTS AC
  - 2.5 DEGREE OF PROTECTION: IP67 (MATED CONDITION)
  - 2.6 DEGREE OF POLLUTION: 3 PER UL840
  - 2.7 OVERVOLTAGE CATEGORY: III PER UL840
  - 2.8 MATING CYCLE DURABILITY: >100 CYCLES
  - 2.9 RoHS COMPLIANT
- 3. ALL DIMENSIONS ARE FOR REFERENCE USE ONLY.
- 4. "\*" DENOTE KEY POSTION OF "N", "W", "X", "Y" OR "Z".
- 5. CONTACT P/N: HP35CCS

ECO-MATE, RECEPTACLE, 8mm SINGLE PIN CONTACT, CRIMP TYPE, FLANGE WALL MOUNTING

RTHP0161P\*-35C

В.