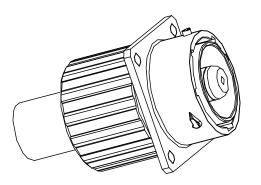

Mounting Hole

## NOTES:

- 1. MATERIAL:
  - 1.1 HOUSING BODY: ZINC DIE-CAST, NICKEL PLATED
  - 1.2 INSULATION INSERT: PA66,UL94 V0
  - 1.3 CONTACT: COPPER ALLOY, SILVER PLATED
  - 1.4 SEAL: SILICONE RUBBER
- 2. SPECIFICATIONS:
  - 2.1 CURRENT RATING: 130 AMPS MAX.
  - 2.2 VOLTAGE RATING: 630 V AC/DC
  - 2.3 OPERATING TEMPERATURE: -40°C TO +125°C
  - 2.4 DIELECTRIC WITHSTANDING VOLTAGE:
    - LESS THAN 2 MILLIAMPS CURRENT IEAKAGE @ 5000 VOLTS AC
  - 2.5 DEGREE OF PROTECTION: IP67 (MATED CONDITION)
  - 2.6 DEGREE OF POLLUTION: 3 PER UL840
  - 2.7 OVERVOLTAGE CATEGORY: III PER UL840
  - 2.8 MATING CYCLE DURABILITY: >100 CYCLES
  - 2.9 RoHS COMPLIANT
- 3. ALL DIMENSIONS ARE FOR REFERENCE USE ONLY.
- 4. "\*" DENOTE KEY POSTION OF "N", "W", "X", "Y" OR "Z".
- 5. CONTACT P/N: HP35CCS

ECO-MATE, RECEPTACLE, 8mm SINGLE PIN CONTACT, CRIMP TYPE, FLANGE WALL MOUNTING

RTHP0161P\*-35C

В.