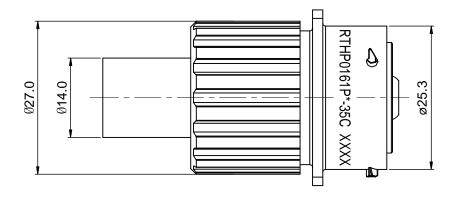

## NOTES:

- 1. MATERIAL:
  - 1.1 HOUSING BODY: ZINC DIE-CAST, NICKEL PLATED
  - 1.2 INSULATION INSERT: PA66,UL94 V0
  - 1.3 CONTACT: COPPER ALLOY, SILVER PLATED
  - 1.4 SEAL: SILICONE RUBBER
- 2. SPECIFICATIONS:
  - 2.1 CURRENT RATING: 130 AMPS MAX.
  - 2.2 VOLTAGE RATING: 630 V AC/DC
  - 2.3 OPERATING TEMPERATURE: -40°C TO +125°C
  - 2.4 DIELECTRIC WITHSTANDING VOLTAGE:
    - LESS THAN 2 MILLIAMPS CURRENT IEAKAGE @ 5000 VOLTS AC
  - 2.5 DEGREE OF PROTECTION: IP67 (MATED CONDITION)
  - 2.6 DEGREE OF POLLUTION: 3 PER UL840
  - 2.7 OVERVOLTAGE CATEGORY: III PER UL840
  - 2.8 MATING CYCLE DURABILITY: >100 CYCLES
  - 2.9 RoHS COMPLIANT
- 3. ALL DIMENSIONS ARE FOR REFERENCE USE ONLY.
- 4. "\*" DENOTE KEY POSTION OF "N", "W", "X", "Y" OR "Z".
- 5. CONTACT P/N: HP35CCS

ECO-MATE, RECEPTACLE, 8mm SINGLE PIN CONTACT, CRIMP TYPE, FLANGE WALL MOUNTING

RTHP0161P\*-35C

В.