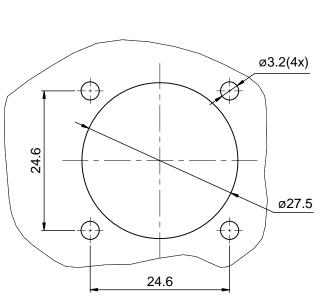

| ø3.2(4x)      |
|---------------|
| 24.6<br>Ø27.5 |
|               |

| KEY POS | PART NO.       |  |  |  |  |  |
|---------|----------------|--|--|--|--|--|
| N       | RTHP0161PN-35C |  |  |  |  |  |
| W       | RTHP0161PW-35C |  |  |  |  |  |
| Х       | RTHP0161PX-35C |  |  |  |  |  |
| Y       | RTHP0161PY-35C |  |  |  |  |  |
| Z       | RTHP0161PZ-35C |  |  |  |  |  |

Mounting Hole