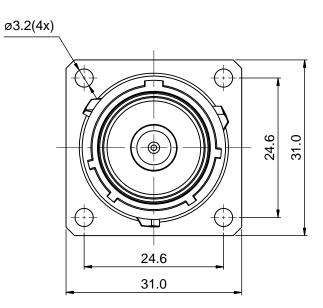

| ø3.2(4x)      |
|---------------|
| 24.6<br>Ø27.5 |
|               |

| KEY POS | PART NO.       |  |  |  |  |  |
|---------|----------------|--|--|--|--|--|
| N       | RTHP0161PN-35C |  |  |  |  |  |
| W       | RTHP0161PW-35C |  |  |  |  |  |
| Х       | RTHP0161PX-35C |  |  |  |  |  |
| Y       | RTHP0161PY-35C |  |  |  |  |  |
| Z       | RTHP0161PZ-35C |  |  |  |  |  |

Mounting Hole