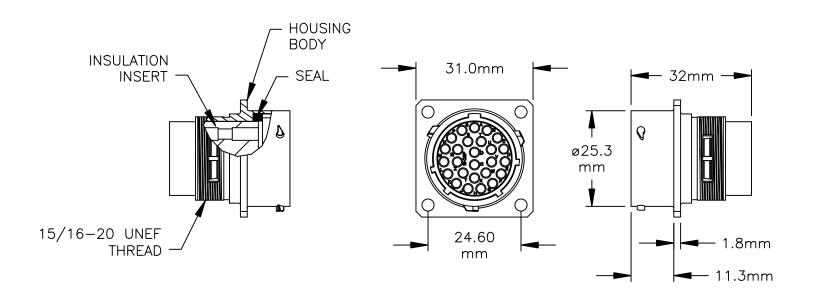

## NOTES:

1) CONTACT BARREL RANGE: 20AWG TO 22AWG

2) RECOMMENDED CRIMP TOOLS: HAND CRIMPER: MFX-3959 PNEUMATIC CRIMPER: MFX-3960

3) EXTRACTION TOOL: QXRT20

4) MATERIALS:

HOUSING BODY: ZINC DIE CAST, NICKEL PLATED INSULATION INSERT: PA66, UL94/V-0 CONTACT: BRASS, GOLD FLASH PLATED

SEAL: NBR (NITRILE BUTADIENE RUBBER)

5) ELECTRICAL DATA:

a) CURRENT (MAX): 7.5A

b) VOLTAGE (MAX): 150V AC/DC

c) INSULATION RESISTANCE (MIN): 5000M OHMS

d) TEST VOLTAGE (BETWEEN CONTACTS): 1500V

6) TECHNICAL DATA:

a) TEMPERATURE RANGE: -40°C TO 105°C

b) PROTECTION: IP67 (MATED CONDITION)

c) MATING CYCLES: >500

d) VIBRATION RESISTANCE PER MIL-STD-202 METHOD 204

e) THERMAL SHOCK PER MIL-STD-202 METHOD 207

f) 48 HOUR SALT SPRAY PER MIL-STD-202 METHOD 101

7) RoHS COMPLIANT

| RE∨ISI□NS |     |                  |      |    |      |  |  |
|-----------|-----|------------------|------|----|------|--|--|
| REV       | ECD | DESCRIPTION      | DATE | BY | APPR |  |  |
| 01        | -   | CUSTOMER DRAWING | _    | -  | -    |  |  |