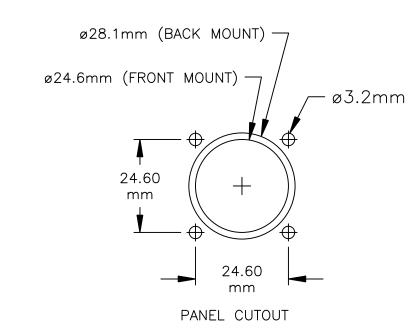

a) TEMPERATURE RANGE: -40°C TO 105°C

b) PROTECTION: IP67 (MATED CONDITION)

c) MATING CYCLES: >500

d) VIBRATION RESISTANCE PER MIL-STD-202 METHOD 204

e) THERMAL SHOCK PER MIL-STD-202 METHOD 207

f) 48 HOUR SALT SPRAY PER MIL-STD-202 METHOD 101