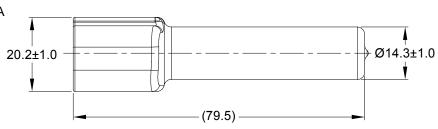

-31.9±1.0 Ø11.1±1.0 CABLE JACKET AREA

| PART NUMBER CHART |              |  |  |  |  |  |
|-------------------|--------------|--|--|--|--|--|
| COLOR             | PART NUMBER  |  |  |  |  |  |
| GREY              | ATM12P-BT    |  |  |  |  |  |
| BLACK             | ATM12P-BT-BK |  |  |  |  |  |
| YELLOW            | ATM12P-BT-YW |  |  |  |  |  |

NOTES: UNLESS OTHERWISE SPECIFIED

1. THIS PART IS USED ON ATM04-12P RECEPTACLE ANY MODIFICTION DOES NOT INCLUDE AN END CAP.

2. TEMPERATURE RATING : -29°C TO +100°C [-20°F TO +212°F]

3. ALL DIMENSIONS ARE FOR REFERENCE USE ONLY.