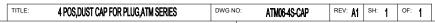

Ø5.1

|     |     | REVISIONS           |           |       |       |
|-----|-----|---------------------|-----------|-------|-------|
| REV | ECO | DESCRIPTION         | DATE      | BY    | APPR  |
| A1  |     | RELEASE NEW PRODUCT | 01-SEP-20 | SEVEN | TOMMY |

NOTES: UNLESS OTHERWISE SPECIFIED

1. MATERIAL: THERMOPLASTIC, COLOR:GREY

2. RoHS COMPLIANT

3. MOISTURE RESISTANCE: IP68 ( 1M OF WATER FOR A PERIOD OF 24 HOURS , MATED CONDITION )

- 4. TEMPERATURE RANGE: -55°C~125°C
- 5. USE WITH CONNECTORS ATM06-4S\* (\* = MODIFICATIONS AND/OR COLORS)
- 6. ALL DIMENSIONS ARE FOR REFERENCE USE ONLY.