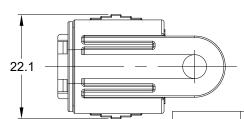

Ø5.1

|     |     | REVISIONS           |           |       |       |
|-----|-----|---------------------|-----------|-------|-------|
| REV | ECO | DESCRIPTION         | DATE      | BY    | APPR  |
| A1  |     | RELEASE NEW PRODUCT | 01-SEP-20 | SEVEN | TOMMY |

NOTES: UNLESS OTHERWISE SPECIFIED

1. MATERIAL: THERMOPLASTIC, COLOR:GREY

2. RoHS COMPLIANT

3. MOISTURE RESISTANCE: IP68 ( 1M OF WATER FOR A PERIOD OF 24 HOURS , MATED CONDITION )

- 4. TEMPERATURE RANGE: -55°C~125°C
- 5. USE WITH CONNECTORS ATM06-4S\* (\* = MODIFICATIONS AND/OR COLORS)
- 6. ALL DIMENSIONS ARE FOR REFERENCE USE ONLY.