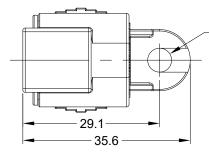

NOTES: UNLESS OTHERWISE SPECIFIED

1. MATERIAL: THERMOPLASTIC, COLOR:GREY

2. RoHS COMPLIANT

3. MOISTURE RESISTANCE: IP68 ( 1M OF WATER FOR A PERIOD OF 24 HOURS , MATED CONDITION )

- 4. TEMPERATURE RANGE: -55°C~125°C
- 5. USE WITH CONNECTORS ATM06-4S\* (\* = MODIFICATIONS AND/OR COLORS)
- 6. ALL DIMENSIONS ARE FOR REFERENCE USE ONLY.