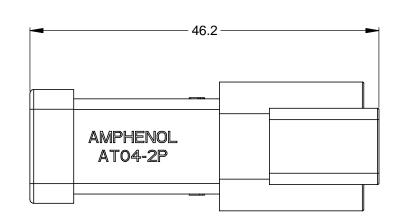

**REVISIONS** 

DATE

02JAN14

BY

JARRY

APPR

RECEPTACLE, 2 PIN, AT, REDUCED DIA WIRE SEAL, END CAP

AT04-2P-EC01XXX

CHART ARE AVAILABLE VIA SPECIAL ORDER.

SEE PART NUMBER CHART

PART NUMBER

DESCRIPTION

UTEM

|                      | PART N                                                                                                                                   | IUMBER                                                                                                                                         |                                                                            | DESCRIPTION        |                                                                                    |                          |       |    | ITEM |    |
|----------------------|------------------------------------------------------------------------------------------------------------------------------------------|------------------------------------------------------------------------------------------------------------------------------------------------|----------------------------------------------------------------------------|--------------------|------------------------------------------------------------------------------------|--------------------------|-------|----|------|----|
| QUANTITY             |                                                                                                                                          | MATERIALS LIST                                                                                                                                 |                                                                            |                    |                                                                                    |                          |       |    |      |    |
| UNLESS OTHER         | UNLESS OTHERWISE SPECIFIED                                                                                                               |                                                                                                                                                | NATURES DATE                                                               |                    |                                                                                    | .aa .a la                |       | _  |      |    |
|                      | All dimensions are in metric(mm).     Tolerances are as follows:     1 PL DEC ±0.30     2 PL DEC ±0.15     3 PL DEC ±0.08     Angles ±1° | DRAWN: JARRY                                                                                                                                   | JARRY 02JAN14 Ampher                                                       |                    | en                                                                                 | Ol                       |       |    |      |    |
|                      |                                                                                                                                          | CHECKED:                                                                                                                                       |                                                                            |                    | Sine Systems - www.amphenol-sine.com 44724 Morley Drive Clinton Township, MI 48036 |                          |       |    |      |    |
| 3) Note reference    | = X                                                                                                                                      | ENGINEER:                                                                                                                                      |                                                                            |                    |                                                                                    |                          |       |    |      |    |
| MATERIAL SPECIFICA   | TIONS:                                                                                                                                   | APPROVAL:                                                                                                                                      |                                                                            |                    |                                                                                    | Ollittori Township, Ivii | +0000 |    |      |    |
| WATERIAL OF EOII TOA | WATERIAL OF EOI TOATIONS.                                                                                                                |                                                                                                                                                | CUSTOMER:  THIS DRAWING IS SUPPLIED FOR INFORMATION ONLY, DESIGN FEATURES. |                    | RECEPTACLE, 2 PIN, AT SERIES,                                                      |                          |       |    |      |    |
|                      |                                                                                                                                          |                                                                                                                                                |                                                                            |                    | REDUCED DIAMETER WIRE SEAL, END CAP                                                |                          |       |    |      |    |
| PROCESS SPECIFICA    | TIONS:                                                                                                                                   | SPECIFICATION ONLY. DES<br>SPECIFICATIONS AND PE<br>SHOWN HEREON ARE TH<br>THE AMPHENOL CORPOR<br>OF REPRODUCTION ARE<br>DIMENSIONS ARE SUBJEC | RFORMANCE I<br>E PROPERTY (<br>ATION. NO RIC<br>IMPLIED. ALL               | OATA<br>OF<br>GHTS | D   C -                                                                            | AT04-2P-N                | 1M01X | XX | R    | A3 |
| NEXT ASS'Y:          |                                                                                                                                          | MANUFACTURING VARIATIONS.                                                                                                                      |                                                                            | -                  | SCALE: NONE                                                                        |                          | SHEET | 1  | OF   | 1  |