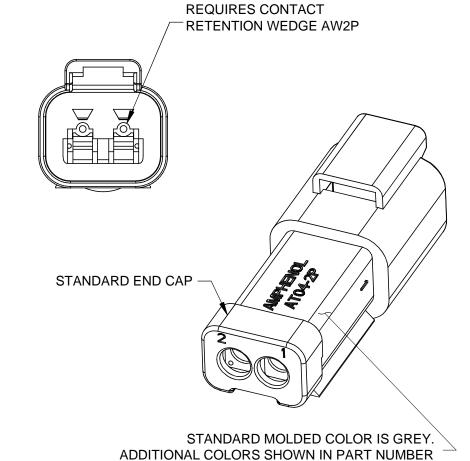

**REVISIONS** 

DATE

02JAN14

BY

JARRY

APPR

RECEPTACLE, 2 PIN, AT, REDUCED DIA WIRE SEAL, END CAP

AT04-2P-EC01XXX

HOUSING: THERMOPLASTIC SEAL: SILICONE RUBBER

2. MODIFICATIONS: END CAP; REDUCED DIA. WIRE SEAL

- 3. SPECIFICATIONS:
  - 3.1 CURRENT RATING: 13 AMPS
  - 3.2 OPERATING TEMPERATURE: -55°C TO +125°C
  - 3.3 DIELECTRIC WITHSTANDING VOLTAGE: LESS THAN 2 MILLIAMPS CURRENT LEAKAGE @ 1500 VOLTS AC.
  - 3.4 INSULATION RESISTANCE: 1000 MEGOHMS MIN @ 25°C.
  - 3.5 MOISTURE RESISTANCE: IP67 (MATED CONDITION)
  - 3.6 MATING CYCLE DURABILITY: 100 CYCLES
  - 3.7 RoHS COMPLIANT
- 4. MATING PART: AT06-2S\* PLUG (\* = MODIFICATIONS AND COLORS)
- 5. ALL DIMENSIONS ARE FOR REFERENCE USE ONLY.
- 6 CONTACT SIZE AND REAR SEAL WIRE RANGE:

CHART ARE AVAILABLE VIA SPECIAL ORDER.

SEE PART NUMBER CHART

PART NUMBER

DESCRIPTION

UTEM

|                      | PART N                                                                                                                                   | IUMBER                                                                                                                                         |                                                                            | DESCRIPTION        |                                                                                    |                          |       |    | ITEM |    |
|----------------------|------------------------------------------------------------------------------------------------------------------------------------------|------------------------------------------------------------------------------------------------------------------------------------------------|----------------------------------------------------------------------------|--------------------|------------------------------------------------------------------------------------|--------------------------|-------|----|------|----|
| QUANTITY             |                                                                                                                                          | MATERIALS LIST                                                                                                                                 |                                                                            |                    |                                                                                    |                          |       |    |      |    |
| UNLESS OTHER         | UNLESS OTHERWISE SPECIFIED                                                                                                               |                                                                                                                                                | NATURES DATE                                                               |                    |                                                                                    | .aa .a la                |       | _  |      |    |
|                      | All dimensions are in metric(mm).     Tolerances are as follows:     1 PL DEC ±0.30     2 PL DEC ±0.15     3 PL DEC ±0.08     Angles ±1° | DRAWN: JARRY                                                                                                                                   | JARRY 02JAN14 Ampher                                                       |                    | en                                                                                 | Ol                       |       |    |      |    |
|                      |                                                                                                                                          | CHECKED:                                                                                                                                       |                                                                            |                    | Sine Systems - www.amphenol-sine.com 44724 Morley Drive Clinton Township, MI 48036 |                          |       |    |      |    |
| 3) Note reference    | = X                                                                                                                                      | ENGINEER:                                                                                                                                      |                                                                            |                    |                                                                                    |                          |       |    |      |    |
| MATERIAL SPECIFICA   | TIONS:                                                                                                                                   | APPROVAL:                                                                                                                                      |                                                                            |                    |                                                                                    | Ollittori Township, Ivii | +0000 |    |      |    |
| WATERIAL OF EOII TOA | WATERIAL OF EOI TOATIONS.                                                                                                                |                                                                                                                                                | CUSTOMER:  THIS DRAWING IS SUPPLIED FOR INFORMATION ONLY, DESIGN FEATURES. |                    | RECEPTACLE, 2 PIN, AT SERIES,                                                      |                          |       |    |      |    |
|                      |                                                                                                                                          |                                                                                                                                                |                                                                            |                    | REDUCED DIAMETER WIRE SEAL, END CAP                                                |                          |       |    |      |    |
| PROCESS SPECIFICA    | TIONS:                                                                                                                                   | SPECIFICATION ONLY. DES<br>SPECIFICATIONS AND PE<br>SHOWN HEREON ARE TH<br>THE AMPHENOL CORPOR<br>OF REPRODUCTION ARE<br>DIMENSIONS ARE SUBJEC | RFORMANCE I<br>E PROPERTY (<br>ATION. NO RIC<br>IMPLIED. ALL               | OATA<br>OF<br>GHTS | D   C -                                                                            | AT04-2P-N                | 1M01X | XX | R    | A3 |
| NEXT ASS'Y:          |                                                                                                                                          | MANUFACTURING VARIATIONS.                                                                                                                      |                                                                            | -                  | SCALE: NONE                                                                        |                          | SHEET | 1  | OF   | 1  |