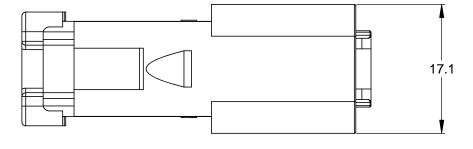

**REVISIONS** 

DATE

02JAN14

BY

JARRY

APPR

RECEPTACLE, 2 PIN, AT, REDUCED DIA WIRE SEAL, END CAP

AT04-2P-EC01XXX

CHART ARE AVAILABLE VIA SPECIAL ORDER.

SEE PART NUMBER CHART

PART NUMBER

DESCRIPTION

UTEM

|                      | PART N                                                                                                                                   | IUMBER                                                                                                                                         |                                                                            | DESCRIPTION        |                                                                                    |                          |       |    | ITEM |    |
|----------------------|------------------------------------------------------------------------------------------------------------------------------------------|------------------------------------------------------------------------------------------------------------------------------------------------|----------------------------------------------------------------------------|--------------------|------------------------------------------------------------------------------------|--------------------------|-------|----|------|----|
| QUANTITY             |                                                                                                                                          | MATERIALS LIST                                                                                                                                 |                                                                            |                    |                                                                                    |                          |       |    |      |    |
| UNLESS OTHER         | UNLESS OTHERWISE SPECIFIED                                                                                                               |                                                                                                                                                | NATURES DATE                                                               |                    |                                                                                    | .aa .a la                |       | _  |      |    |
|                      | All dimensions are in metric(mm).     Tolerances are as follows:     1 PL DEC ±0.30     2 PL DEC ±0.15     3 PL DEC ±0.08     Angles ±1° | DRAWN: JARRY                                                                                                                                   | JARRY 02JAN14 Ampher                                                       |                    | en                                                                                 | Ol                       |       |    |      |    |
|                      |                                                                                                                                          | CHECKED:                                                                                                                                       |                                                                            |                    | Sine Systems - www.amphenol-sine.com 44724 Morley Drive Clinton Township, MI 48036 |                          |       |    |      |    |
| 3) Note reference    | = X                                                                                                                                      | ENGINEER:                                                                                                                                      |                                                                            |                    |                                                                                    |                          |       |    |      |    |
| MATERIAL SPECIFICA   | TIONS:                                                                                                                                   | APPROVAL:                                                                                                                                      |                                                                            |                    |                                                                                    | Ollittori Township, Ivii | +0000 |    |      |    |
| WATERIAL OF EOII TOA | WATERIAL OF EOI TOATIONS.                                                                                                                |                                                                                                                                                | CUSTOMER:  THIS DRAWING IS SUPPLIED FOR INFORMATION ONLY, DESIGN FEATURES. |                    | RECEPTACLE, 2 PIN, AT SERIES,                                                      |                          |       |    |      |    |
|                      |                                                                                                                                          |                                                                                                                                                |                                                                            |                    | REDUCED DIAMETER WIRE SEAL, END CAP                                                |                          |       |    |      |    |
| PROCESS SPECIFICA    | TIONS:                                                                                                                                   | SPECIFICATION ONLY. DES<br>SPECIFICATIONS AND PE<br>SHOWN HEREON ARE TH<br>THE AMPHENOL CORPOR<br>OF REPRODUCTION ARE<br>DIMENSIONS ARE SUBJEC | RFORMANCE I<br>E PROPERTY (<br>ATION. NO RIC<br>IMPLIED. ALL               | OATA<br>OF<br>GHTS | D   C -                                                                            | AT04-2P-N                | 1M01X | XX | R    | A3 |
| NEXT ASS'Y:          |                                                                                                                                          | MANUFACTURING VARIATIONS.                                                                                                                      |                                                                            | -                  | SCALE: NONE                                                                        |                          | SHEET | 1  | OF   | 1  |