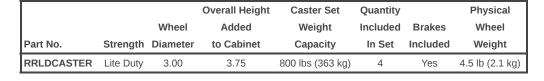

## **Open Frame Rack Caster Kit RRLDCASTER Series**

800 lbs|363 kg Weight Capacity

## **Features**

- Features ball bearing swivel and hard composition wheels
- Stud is 1.5" (38.1 mm) long and 1/2"-13 thread
- All four (4) casters are lockable
- · Includes mounting hardware
- CAUTION: Care should be taken in moving rack as it may be unstable depending on equipment loading pattern. Ensure weight distribution is safe for mobile use.