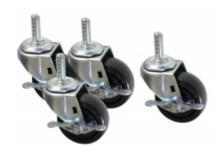

## **Open Frame Rack Caster Kit RRLDCASTER Series**

800 lbs|363 kg Weight Capacity

## **Features**

- Features ball bearing swivel and hard composition wheels
- Stud is 1.5" (38.1 mm) long and 1/2"-13 thread
- All four (4) casters are lockable
- · Includes mounting hardware
- CAUTION: Care should be taken in moving rack as it may be unstable depending on equipment loading pattern. Ensure weight distribution is safe for mobile use.