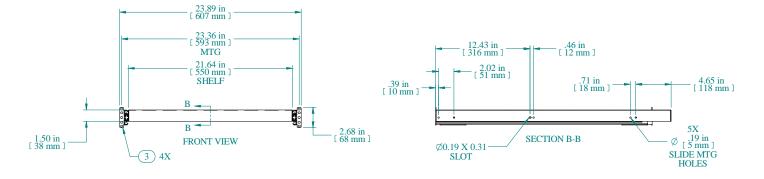

|                                    | Item Number | Title                   | Item Number   | Quantity                     |  |
|------------------------------------|-------------|-------------------------|---------------|------------------------------|--|
|                                    | 1           | RS - SOLID SHELF        | I RS - 9      | I                            |  |
|                                    | 2           | SLIDE - 28" FULL TRAVEL | 2 SLIDE       | 2                            |  |
|                                    | 3           | SLIDE MTG BRACKET       | 3 SLIDE       | 4                            |  |
| PART NUMBERS                       |             |                         |               |                              |  |
| RSUS2431BK1 PAINTED BLACK TEXTURED |             |                         | JRED          |                              |  |
| 501100101001                       |             |                         | D 01100101001 | DAILITED ODEN/DELOE TEVTUDED |  |

## RSUS2431CG1 PAINTED GREY/BEIGE TEXTURED NOTES

Maximum Weight 120 lb Some Assembly Required

Slide Assembly Hardware Omitted for Clarity

Data subject to change without notice. Isometric drawing not to scale.