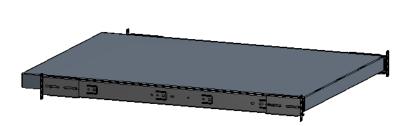

|                                    | Item Number | Title                   | Item Number   | Quantity                     |  |
|------------------------------------|-------------|-------------------------|---------------|------------------------------|--|
|                                    | 1           | RS - SOLID SHELF        | I RS - 9      | I                            |  |
|                                    | 2           | SLIDE - 28" FULL TRAVEL | 2 SLIDE       | 2                            |  |
|                                    | 3           | SLIDE MTG BRACKET       | 3 SLIDE       | 4                            |  |
| PART NUMBERS                       |             |                         |               |                              |  |
| RSUS2431BK1 PAINTED BLACK TEXTURED |             |                         | JRED          |                              |  |
| 501100101001                       |             |                         | D 01100101001 | DAILITED ODEN/DELOE TEVTUDED |  |

## RSUS2431CG1 PAINTED GREY/BEIGE TEXTURED NOTES

Maximum Weight 120 lb Some Assembly Required

Slide Assembly Hardware Omitted for Clarity

Data subject to change without notice. Isometric drawing not to scale.