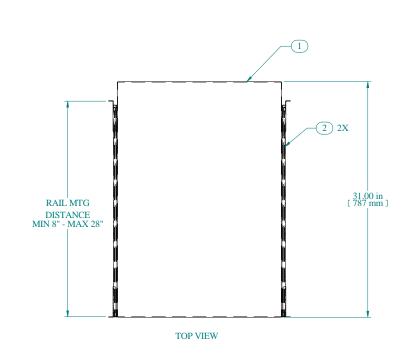

|                                    | Item Number | Title                   | Item Number   | Quantity                     |  |
|------------------------------------|-------------|-------------------------|---------------|------------------------------|--|
|                                    | 1           | RS - SOLID SHELF        | I RS - 9      | I                            |  |
|                                    | 2           | SLIDE - 28" FULL TRAVEL | 2 SLIDE       | 2                            |  |
|                                    | 3           | SLIDE MTG BRACKET       | 3 SLIDE       | 4                            |  |
| PART NUMBERS                       |             |                         |               |                              |  |
| RSUS2431BK1 PAINTED BLACK TEXTURED |             |                         | JRED          |                              |  |
| 501100101001                       |             |                         | D 01100101001 | DAILITED ODEN/DELOE TEVTUDED |  |

## RSUS2431CG1 PAINTED GREY/BEIGE TEXTURED NOTES

Maximum Weight 120 lb Some Assembly Required

Slide Assembly Hardware Omitted for Clarity

Data subject to change without notice. Isometric drawing not to scale.