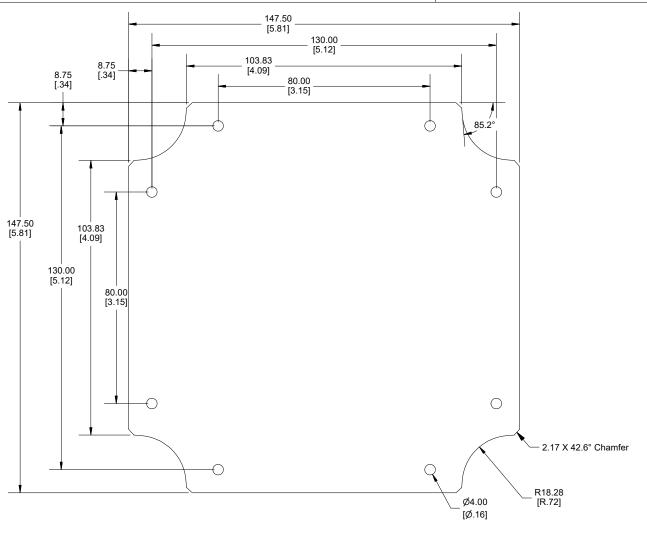

Can be Factory Modified (Milling, Drilling, Printing etc.)
Contact Factory (modshop@hammondmfg.com) for quotes
Solid models of this part available in .stp or .x\_t
(Part number and text placement/orientation on our products are subject to change,
we do not recommend using them as a locating reference for modification purposes)

## NOTE

Purchased assembly includes Aluminum Panel and 4 screws.

Recommended Cover Screw Torque - 57-71 ozf-in ( 40-50 cN-m)

## 1557 PANEL

ACCESSORIES

Steel P.C.Board Screw [#6 X 1/4" Self Tapping] (Pkg 50)

SC526-50

HAMMOND

MANUFACTURING

1557FPL

www.hammondmfg.com

Dimensions: mm [inches]

## **Mouser Electronics**

**Authorized Distributor** 

Click to View Pricing, Inventory, Delivery & Lifecycle Information:

Hammond: 1557FPL